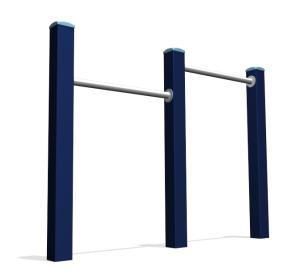

# **Basic Play** BBPE040.2A

Double tumble bars

Double tumble bars made of aluminium, bars at the height of 1,0m and 1,2m.

## Double tumble bars

1+

4-12 year

1.7 x 0.1 x 1.3 m

2.7 x 3.0 m

2.7 x 3.0 m

1.2 m

**Tumbling** 