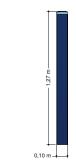

## Double tumble bars

1+

4-12 year

1.7 x 0.1 x 1.3 m

2.7 x 3.0 m

2.7 x 3.0 m

1.2 m

**Tumbling** 