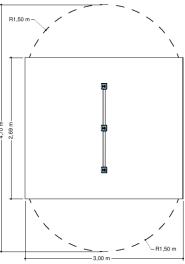

## Double tumble bars

1+

4-12 year

1.7 x 0.1 x 1.3 m

2.7 x 3.0 m

2.7 x 3.0 m

1.2 m

**Tumbling** 