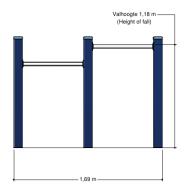

# **Basic Play** BBPE040.2A

Double tumble bars

Double tumble bars made of aluminium, bars at the height of 1,0m and 1,2m.

## Double tumble bars

1+

4-12 year

1.7 x 0.1 x 1.3 m

2.7 x 3.0 m

2.7 x 3.0 m

1.2 m

**Tumbling** 