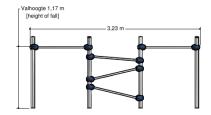

## Trio climbing tumble bar

1+

4 - 12

3.2 x 1.0 x 1.4 m

4.2 x 3.7 m

4.2 x 3.7 m

1.2 m