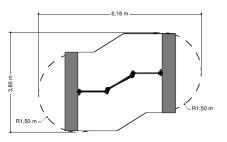

## Trio climbing tumble bar

1+

4 - 12

3.2 x 1.0 x 1.4 m

4.2 x 3.7 m

4.2 x 3.7 m

1.2 m