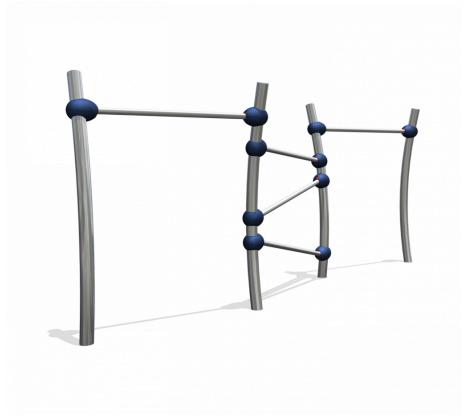

## Trio climbing tumble bar

1+

4 - 12

3.2 x 1.0 x 1.4 m

4.2 x 3.7 m

4.2 x 3.7 m

1.2 m

#### **Playfunctions**

Tumbling, climbing, sway, sitting

#### **Material**

The basic material consists of only high quality stainless steel and plastics. All materials are attached with stainless steel fasteners.

### **Anchorage**

The posts will be put 60 cm. in the ground. Depending on the soil concrete will be used.