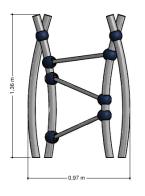

## Trio climbing tumble bar

1+

4 - 12

3.2 x 1.0 x 1.4 m

4.2 x 3.7 m

4.2 x 3.7 m

1.2 m