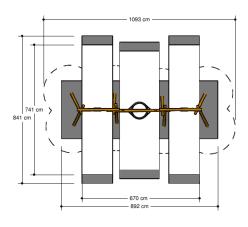

## PSTE000.025

Trio Swing XL

3+

4 - 12

8.0 x 2.1 x 3.0 m

7.8 x 6.7 m

8.8 x 9.0 m

1.5 m

#### **Comments**

The impact area must have impact absorbing properties belonging to the specified free height of fall. The obstacle-free zone shall be completely free of obstacles.

| Opvangzone Impact area  WAS, Dutch law  EN1176 |
|------------------------------------------------|
| Obstakelvrije zone Obstacle free zone          |
| WAS, Dutch law                                 |
| [] EN1176                                      |