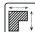

#### **Comments**

The impact area must have impact absorbing properties belonging to the specified free height of fall. The obstacle-free zone shall be completely free of obstacles.

| Opvangzone Impact area  WAS, Dutch law  EN1176 |
|------------------------------------------------|
| Obstakelvrije zone Obstacle free zone          |
| WAS, Dutch law                                 |
| [] EN1176                                      |