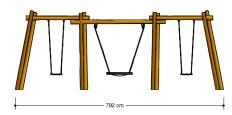

## PSTE000.025

Trio Swing XL

3+

4 - 12

8.0 x 2.1 x 3.0 m

7.8 x 6.7 m

8.8 x 9.0 m

1.5 m