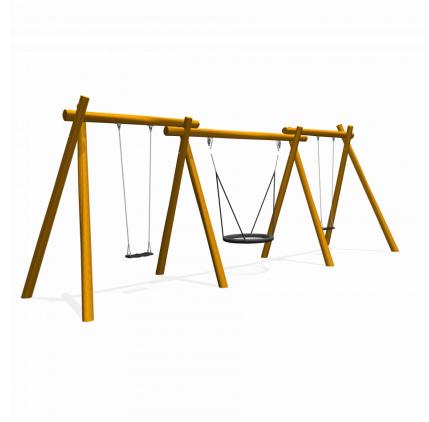

# **Adventure Play** PSTE000.025

Trio Swing XL

## PSTE000.025

Trio Swing XL

3+

4 - 12

8.0 x 2.1 x 3.0 m

7.8 x 6.7 m

8.8 x 9.0 m

1.5 m

### **Playfunctions**

Swinging

#### **Material**

Made of irregularly shaped Acacia Robinia FSC certified wood. This European hardwood had a sustainability of class I according to EN 350 and is free of sapwood. The timber units are finished with stainless steel components 340 / K320-ground quality.

#### **Anchorage**

Galvanized steel base plates