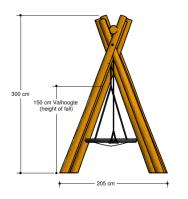

## PSTE000.025

Trio Swing XL

3+

4 - 12

8.0 x 2.1 x 3.0 m

7.8 x 6.7 m

8.8 x 9.0 m

1.5 m