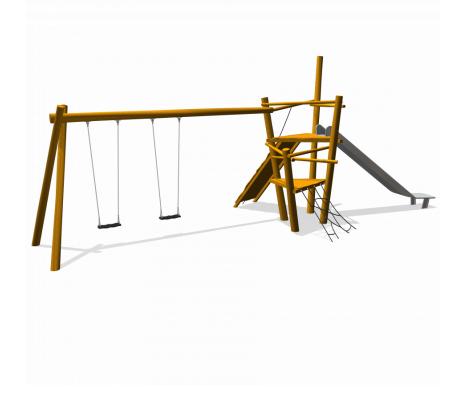

# Adventure Play PSTE110.033

Tower with swings

PSTE110.033 Tower with swings

## Playfunctions

Sliding, climbing, swinging, climbing wall

#### Material

Made of irregularly shaped Acacia Robinia FSC certified wood. This European hardwood had a sustainability of class I according to EN 350 and is free of sapwood. The timber units are finished with stainless steel components 340 / K320-ground quality. Matching slides are stainless steel 304 quality polished stainless steel and all fastenings of a A2 quality. The rope constructions are made of vandal resistant 16 mm Hercules rope in the colour black

### Anchorage

Galvanized steel base plates