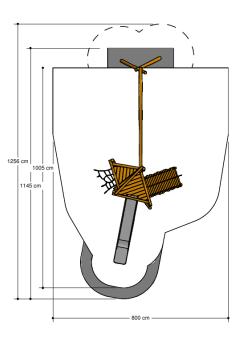

# Adventure Play PSTE110.033

Tower with swings

PSTE110.033 Tower with swings

## Playfunctions

Sliding, climbing, swinging, climbing wall