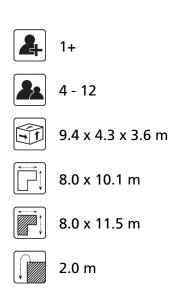

### Comments

The impact area must have impact absorbing properties belonging to the specified free height of fall. The obstacle-free zone shall be completely free of obstacles.

#### **Opvangzone** Impact area

\_\_\_\_ EN1176

WAS, Dutch law

**Obstakelvrije zone** *Obstacle free zone* 