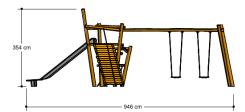

# Adventure Play PSTE110.033

Tower with swings

PSTE110.033 Tower with swings

## Playfunctions

Sliding, climbing, swinging, climbing wall