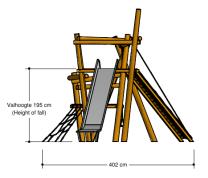

# Adventure Play PSTE110.033

Tower with swings

PSTE110.033 Tower with swings

## Playfunctions

Sliding, climbing, swinging, climbing wall