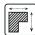

#### **Comments**

The impact area must have impact absorbing properties belonging to the specified free height of fall. The obstacle-free zone shall be completely free of obstacles.

# Opvangzone Impact area WAS, Dutch law EN1176 Obstakelvrije zone Obstacle free zone WAS, Dutch law EN1176