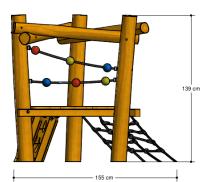

### PSTE110.020

Tower

1+

2 - 8

1.6 x 1.3 x 1.4 m

5.0 x 4.6 m

5.0 x 4.6 m

0.6 m