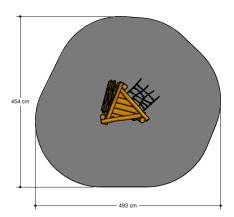

### PSTE110.020

Tower

1+

2 - 8

1.6 x 1.3 x 1.4 m

5.0 x 4.6 m

5.0 x 4.6 m

0.6 m

# Opvangzone Impact area WAS, Dutch law EN1176 Obstakelvrije zone Obstacle free zone WAS, Dutch law EN1176