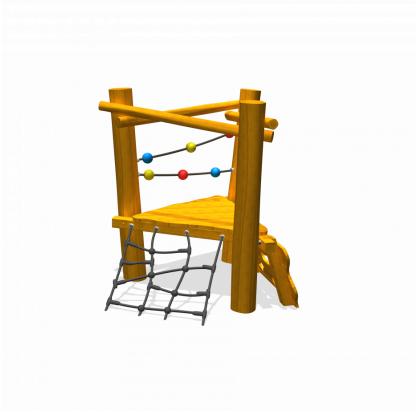

## **Adventure Play** PSTE110.020

Tower

### PSTE110.020

Tower

1+

2 - 8

1.6 x 1.3 x 1.4 m

5.0 x 4.6 m

5.0 x 4.6 m

0.6 m

Education, climbing

#### **Material**

Made of irregularly shaped Acacia Robinia FSC certified wood. This European hardwood had a sustainability of class I according to EN 350 and is free of sapwood. Matching slides are stainless steel 304 quality polished stainless steel and all fastenings of a A2 quality. The rope constructions are made of vandal resistant 16 mm Hercules rope in the colour black.

#### **Anchorage**

Galvanized steel base plates