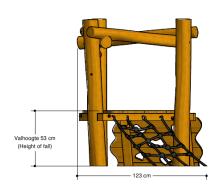

### PSTE110.020

Tower

1+

2 - 8

1.6 x 1.3 x 1.4 m

5.0 x 4.6 m

5.0 x 4.6 m

0.6 m

#### **Comments**

The impact area must have impact absorbing properties belonging to the specified free height of fall. The obstacle-free zone shall be completely free of obstacles.