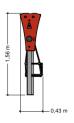

## Mini swing with toddler seat

1

0 - 4

1.7 x 0.4 x 1.6 m

5.2 x 1.8 m

6.1 x 2.7 m

0.9 m

**Swinging** 