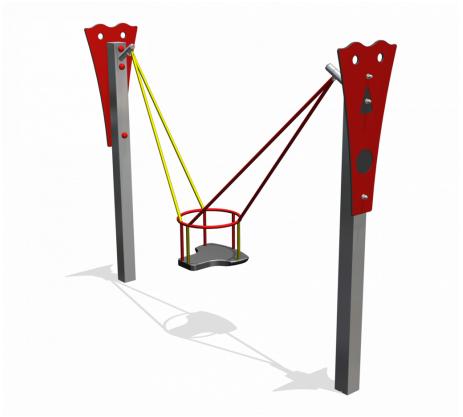

# **Toddler Play** SOLE030.100

Mini swing with toddler seat

## Mini swing with toddler seat

1

0 - 4

1.7 x 0.4 x 1.6 m

5.2 x 1.8 m

6.1 x 2.7 m

0.9 m

**Swinging** 

### **Material**

All metal parts are made of stainless steel 304. Wall and roof panels are an outdoor quality colored HPL laminate. Connections consist of stainless steel and, where necessary, covered with a plastic cap. The nets and ropes are made from 16 mm vandal proof Hercules rope.