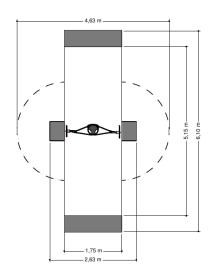

## Mini swing with toddler seat

1

0 - 4

1.7 x 0.4 x 1.6 m

5.2 x 1.8 m

6.1 x 2.7 m

0.9 m

**Swinging** 