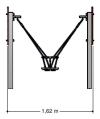

## Mini swing with toddler seat

1

0 - 4

1.7 x 0.4 x 1.6 m

5.2 x 1.8 m

6.1 x 2.7 m

0.9 m

**Swinging** 