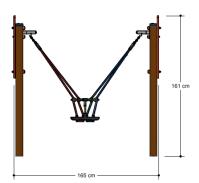

### Toddler seat swing

1

0 - 4

1.7 x 0.4 x 1.6 m

5.3 x 1.8 m

6.3 x 2.8 m

0.9 m

**Swinging** 