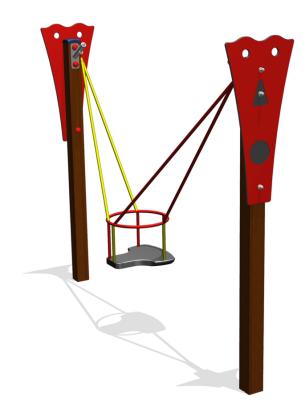

### Toddler seat swing

1

0 - 4

1.7 x 0.4 x 1.6 m

5.3 x 1.8 m

6.3 x 2.8 m

0.9 m

**Swinging** 

#### **Material**

The posts are made of a FSC hardwood with a durability class of 1-2 according to EN 350. The top is covered with a hood. Floors, (climbing) walls and roofs are made of a quality colored HPL laminate. All steel parts are stainless steel. Connections consist of stainless steel and, where necessary, covered with a plastic cap. The ropes are made of 16 mm vandal proof Hercules rope.

#### **Anchorage**

The posts go to a depth of 50 cm into the ground with at the bottom a steel plate to increase the support. Concrete is not required.

#### **Comments**

If the soil does not contribute to the stability it may be necessary to add concrete.

| Opvangzone Impact area WAS, Dutch law EN1176                |
|-------------------------------------------------------------|
| Obstakelvrije zone Obstacle free zone WAS, Dutch law EN1176 |