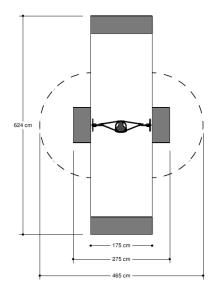

### Toddler seat swing

1

0 - 4

1.7 x 0.4 x 1.6 m

5.3 x 1.8 m

6.3 x 2.8 m

0.9 m

**Swinging** 