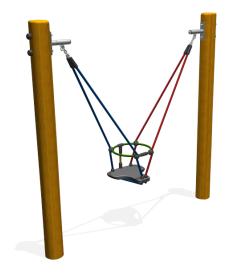

# Adventure Play PSTE000.014

Toddler swing with toddler seat

**PSTE000.014** Toddler swing with toddler seat

## Playfunctions

Swinging

### Material

Made of irregularly shaped Acacia Robinia FSC certified wood. This European hardwood had a sustainability of class I according to EN 350 and is free of sapwood. The timber units are finished with stainless steel components 340 / K320-ground quality. Matching slides are stainless steel 304 quality polished stainless steel and all fastenings are A2 quality. The rope constructions are made of vandal resistant 16 mm Hercules rope in the colour black.

### Anchorage

Galvanized steel base plates