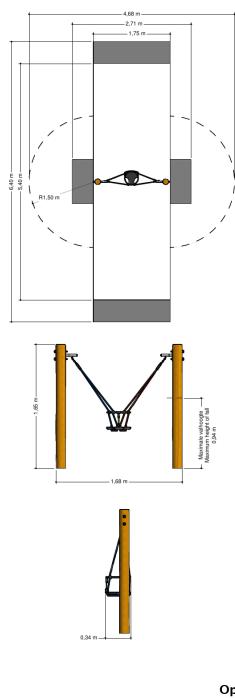

### Comments

The impact area must have impact absorbing properties belonging to the specified free height of fall. The obstacle-free zone shall be completely free of obstacles.

#### **Opvangzone** Impact area

\_\_\_\_ EN1176

WAS, Dutch law

Obstakelvrije zone Obstacle free zone WAS, Dutch law