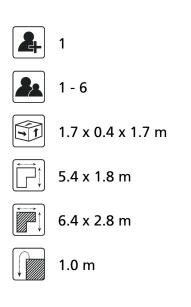

### Comments

The impact area must have impact absorbing properties belonging to the specified free height of fall. The obstacle-free zone shall be completely free of obstacles.