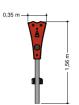

# **Toddler Play** SOLE030.098

Mini swing





# SOLE030.098

## Mini swing



1



1 - 6



1.6 x 0.4 x 1.6 m



5.3 x 1.8 m



6.3 x 2.7 m



0.9 m



# **Playfunctions**

**Swinging** 

### **Material**

All metal parts are made of stainless steel 304. Wall and roof panels are an outdoor quality colored HPL laminate. Connections consist of stainless steel and, where necessary, covered with a plastic cap. The nets and ropes are made from 16 mm vandal proof Hercules rope.



#### **Anchorage**

The posts go to a depth of 50 cm into the ground with at the bottom a steel plate to increase the support. Concrete is not required.

#### **Comments**

If the soil does not contribute to the stability it may be necessary to add concrete.