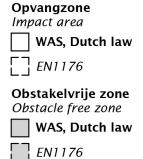

# **Toddler Play** SOLE030.098

Mini swing





# SOLE030.098

## Mini swing



1



1 - 6



1.6 x 0.4 x 1.6 m



5.3 x 1.8 m



6.3 x 2.7 m



0.9 m



# **Playfunctions**

**Swinging** 

### **Material**

All metal parts are made of stainless steel 304. Wall and roof panels are an outdoor quality colored HPL laminate. Connections consist of stainless steel and, where necessary, covered with a plastic cap. The nets and ropes are made from 16 mm vandal proof Hercules rope.



#### **Anchorage**

The posts go to a depth of 50 cm into the ground with at the bottom a steel plate to increase the support. Concrete is not required.

#### **Comments**

If the soil does not contribute to the stability it may be necessary to add concrete.