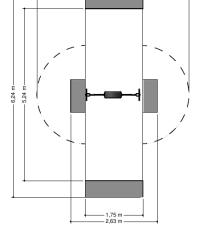

# **Toddler Play** SOLE030.098

Mini swing





# SOLE030.098

## Mini swing



1



1 - 6



1.6 x 0.4 x 1.6 m



5.3 x 1.8 m



6.3 x 2.7 m



0.9 m



# **Playfunctions**

**Swinging** 

### **Material**

All metal parts are made of stainless steel 304. Wall and roof panels are an outdoor quality colored HPL laminate. Connections consist of stainless steel and, where necessary, covered with a plastic cap. The nets and ropes are made from 16 mm vandal proof Hercules rope.



#### **Anchorage**

The posts go to a depth of 50 cm into the ground with at the bottom a steel plate to increase the support. Concrete is not required.

#### **Comments**

If the soil does not contribute to the stability it may be necessary to add concrete.