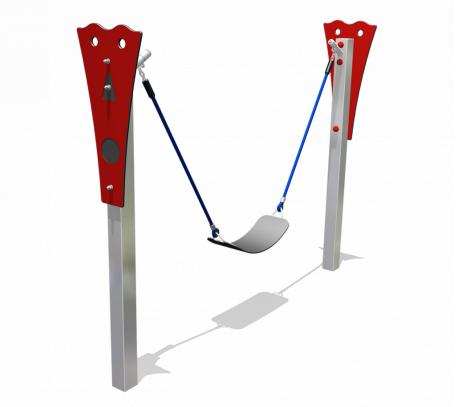

# **Toddler Play** SOLE030.098

Mini swing

## Mini swing

1

1 - 6

1.6 x 0.4 x 1.6 m

5.3 x 1.8 m

6.3 x 2.7 m

0.9 m

# **Playfunctions**

**Swinging** 

### **Material**

All metal parts are made of stainless steel 304. Wall and roof panels are an outdoor quality colored HPL laminate. Connections consist of stainless steel and, where necessary, covered with a plastic cap. The nets and ropes are made from 16 mm vandal proof Hercules rope.

#### **Anchorage**

The posts go to a depth of 50 cm into the ground with at the bottom a steel plate to increase the support. Concrete is not required.