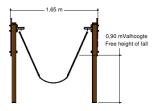

5.3 x 1.8 m



6.3 x 2.8 m



0.9 m

## **Playfunctions**

Swinging

#### **Material**

The posts are made of a FSC hardwood with a durability class of 1-2 according to EN 350. The top is covered with a hood. Floors, (climbing) walls and roofs are made of a quality colored HPL laminate. All steel parts are stainless steel. Connections consist of stainless steel and, where necessary, covered with a plastic cap. The ropes are made of 16 mm vandal proof Hercules rope. The seat is made of rubber with a small steel plate in it, which ma

### **Anchorage**

The posts go to a depth of 50 cm into the ground with at the bottom a steel plate to increase the support. Concrete is not required.

#### **Comments**

If the soil does not contribute to the stability it may be necessary to add concrete.







Opvangzone
Impact area

WAS, Dutch law

EN1176

Obstakelvrije zone
Obstacle free zone
WAS, Dutch law

EN1176