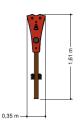

3 x 1.8 m



6.3 x 2.8 m



0.9 m

## **Playfunctions**

Swinging

#### **Material**

The posts are made of a FSC hardwood with a durability class of 1-2 according to EN 350. The top is covered with a hood. Floors, (climbing) walls and roofs are made of a quality colored HPL laminate. All steel parts are stainless steel. Connections consist of stainless steel and, where necessary, covered with a plastic cap. The ropes are made of 16 mm vandal proof Hercules rope. The seat is made of rubber with a small steel plate in it, which ma

### **Anchorage**

The posts go to a depth of 50 cm into the ground with at the bottom a steel plate to increase the support. Concrete is not required.

#### **Comments**

If the soil does not contribute to the stability it may be necessary to add concrete.







Opvangzone
Impact area

WAS, Dutch law

EN1176

Obstakelvrije zone
Obstacle free zone
WAS, Dutch law

EN1176