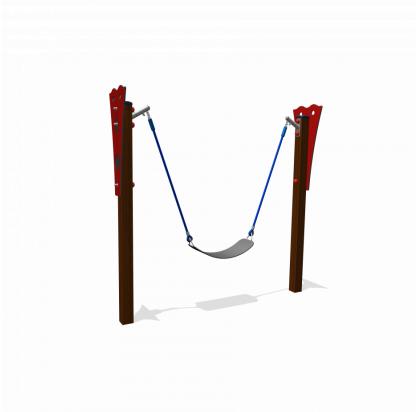

## Mini swing

1

1 - 6

1.7 x 0.4 x 1.6 m

5.3 x 1.8 m

6.3 x 2.8 m

0.9 m

#### **Material**

The posts are made of a FSC hardwood with a durability class of 1-2 according to EN 350. The top is covered with a hood. Floors, (climbing) walls and roofs are made of a quality colored HPL laminate. All steel parts are stainless steel. Connections consist of stainless steel and, where necessary, covered with a plastic cap. The ropes are made of 16 mm vandal proof Hercules rope. The seat is made of rubber with a small steel plate in it, which ma

### **Anchorage**

The posts go to a depth of 50 cm into the ground with at the bottom a steel plate to increase the support. Concrete is not required.