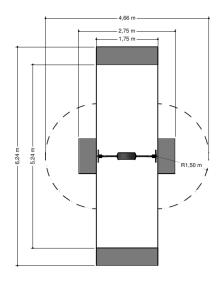

5.3 x 1.8 m



6.3 x 2.8 m



0.9 m

## **Playfunctions**

Swinging

#### **Material**

The posts are made of a FSC hardwood with a durability class of 1-2 according to EN 350. The top is covered with a hood. Floors, (climbing) walls and roofs are made of a quality colored HPL laminate. All steel parts are stainless steel. Connections consist of stainless steel and, where necessary, covered with a plastic cap. The ropes are made of 16 mm vandal proof Hercules rope. The seat is made of rubber with a small steel plate in it, which ma

### **Anchorage**

The posts go to a depth of 50 cm into the ground with at the bottom a steel plate to increase the support. Concrete is not required.

#### **Comments**

If the soil does not contribute to the stability it may be necessary to add concrete.







Opvangzone
Impact area

WAS, Dutch law

EN1176

Obstakelvrije zone
Obstacle free zone
WAS, Dutch law

EN1176