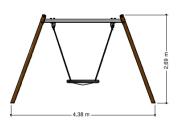

# Nature Play SOLE030.108

Bird's nest swing

SOLE030.108 Bird's nest swing

## Playfunctions

Swinging, lounging

### Material

The posts are made of a FSC hardwood with a durability class of 1-2 according to EN 350. The top is covered with a hood. Floors, (climbing) walls and roofs are made of a quality colored HPL laminate. All steel parts are stainless steel. Connections consist of stainless steel and, where necessary, covered with a plastic cap. The ropes are made of 16 mm vandal proof Hercules rope.

### Anchorage

The posts go to a depth of 60 cm in the ground with at the bottom a stainless steel plate to increase the support.

Concrete is not required.