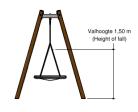

# Nature Play SOLE030.108

Bird's nest swing

SOLE030.108 Bird's nest swing

## Playfunctions

Swinging, lounging