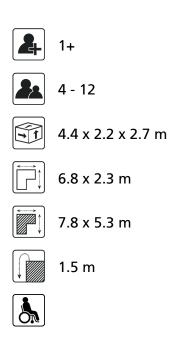

### Anchorage

The posts go to a depth of 60 cm in the ground with at the bottom a stainless steel plate to increase the support.

Concrete is not required.

### **Opvangzone** Impact area

**Obstakelvrije zone** *Obstacle free zone* 

WAS, Dutch law