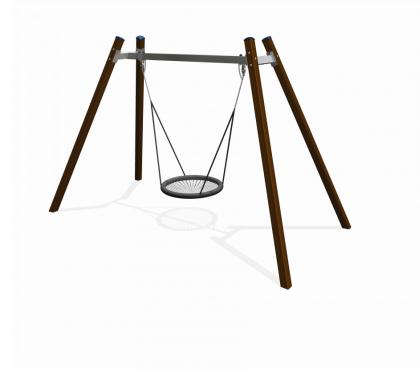

# Nature Play SOLE030.108

Bird's nest swing

SOLE030.108 Bird's nest swing

## Playfunctions

Swinging, lounging

### Material

The posts are made of a FSC hardwood with a durability class of 1-2 according to EN 350. The top is covered with a hood. Floors, (climbing) walls and roofs are made of a quality colored HPL laminate. All steel parts are stainless steel. Connections consist of stainless steel and, where necessary, covered with a plastic cap. The ropes are made of 16 mm vandal proof Hercules rope.