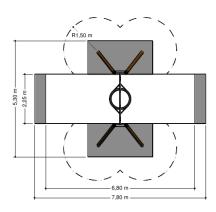

### **Opvangzone** Impact area

**Obstakelvrije zone** *Obstacle free zone* 

WAS, Dutch law