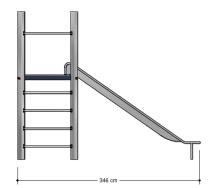

# Nature Play VRBE060.747

**Combination equipment** 

Combination equipment

VRBE060.747

## Playfunctions

Sliding, climbing equipment, climbing, climbing wall

### Anchorage

The posts go to a depth of 60 cm in the ground with at the bottom a steel plate to increase the support. Concrete is not required.