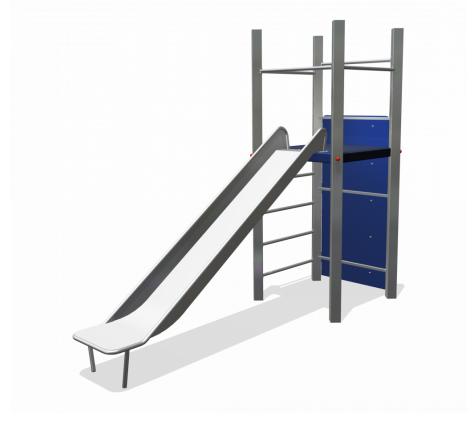

# Nature Play VRBE060.747

**Combination equipment** 

Combination equipment

VRBE060.747

## Playfunctions

Sliding, climbing equipment, climbing, climbing wall

#### Material

All metal parts are made of stainless steel 304. Floors, walls, climbing walls have a 'wooden' base and are coverd with a durable plastic coating. Wall and roof panels are an outdoor quality colored HPL laminate. Connections consist of stainless steel and are, where necessary, covered with a plastic cap. The ropes are made of 16 mm vandal proof Hercules rope.