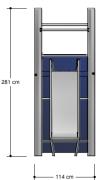

# Nature Play VRBE060.747

**Combination equipment** 

Combination equipment

VRBE060.747

## Playfunctions

Sliding, climbing equipment, climbing, climbing wall

### Anchorage

The posts go to a depth of 60 cm in the ground with at the bottom a steel plate to increase the support. Concrete is not required.