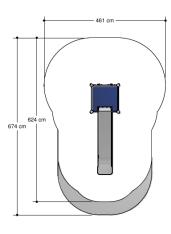

#### Comments

If the soil does not contribute to the stability it may be necessary to add concrete.

Opvangzone Impact area WAS, Dutch law EN1176 Obstakelvrije zone Obstacle free zone WAS, Dutch law EN1176