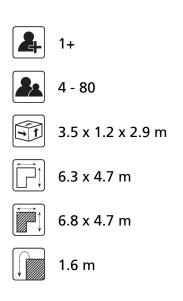

### Anchorage

The posts go to a depth of 60 cm in the ground with at the bottom a steel plate to increase the support. Concrete is not required.

#### Comments

If the soil does not contribute to the stability it may be necessary to add concrete.

Opvangzone Impact area WAS, Dutch law EN1176 Obstakelvrije zone Obstacle free zone WAS, Dutch law EN1176