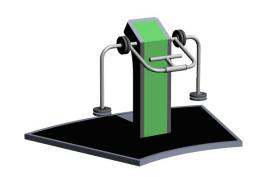

# Sports equipment UBGE010.033

**Sport Point Preacher Curl** 

## UBGE010.033

**Sport Point Preacher Curl** 

•

14 - 80

1.5 x 0.9 x 1.3 m

n.a.

n.a.

### **Playfunctions**

**Fitness** 

#### **Material**

3 mm steel with zinc and epoxy powder coating. Texture Powder Coat in Noir Sable. Stainless Steel 304 ceramic beaded. Floor dip galvanized steel finished with black rubber molding. Floor dimensions 2400x1720x60 mm

#### **Anchorage**

On own floor

#### **Comments**

Any RAL color is possible

| <b>Opvangzone</b><br><i>Impact area</i>             |
|-----------------------------------------------------|
| WAS, Dutch law                                      |
| [] EN1176                                           |
| <b>Obstakelvrije zone</b> <i>Obstacle free zone</i> |
| WAS Dutals law                                      |
| WAS, Dutch law                                      |