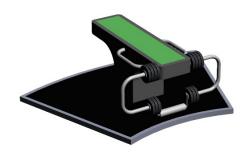

# Sports equipment UBGE010.032

**Sport Point Leg Extention** 

## UBGE010.032

**Sport Point Leg Extention** 

1

14 - 80

1.5 x 1.3 x 0.7 m

n.a.

n.a.

### **Playfunctions**

**Fitness** 

#### **Material**

3 mm steel with zinc and epoxy powder coating. Texture Powder Coat in Noir Sable. Stainless Steel 304 ceramic beaded. Floor dip galvanized steel finished with black rubber molding. Floor dimensions 2400x1720x60 mm

#### **Anchorage**

On own floor

#### **Comments**

Any RAL color is possible

| <b>Opvangzone</b><br>Impact area         |              |
|------------------------------------------|--------------|
| WAS                                      | S, Dutch law |
| [] EN1                                   | 176          |
| Obstakelvrije zone<br>Obstacle free zone |              |
|                                          |              |
| Obstacle                                 |              |