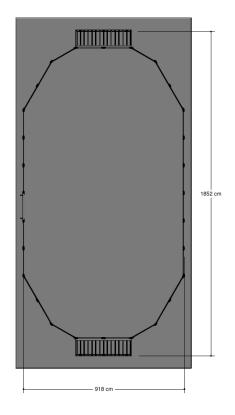

# Sports equipment SPTE230.049

Soccer court

# SPTE230.049

Soccer court

2+

all ages

18.7 x 9.2 x 3.1 m

n.a.

n.a.

# **Playfunctions**

Street play, ball play