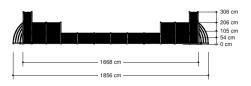

#### **Material**

Pillars and goals in galvanized steel tubes, powder coated in any color of your choice at extra cost. The Basketball board is made of Trespa Meteon. Grilles are manufactured from galvanized pressed gratings and attached to the poles using rubber mountings to reduce noise.