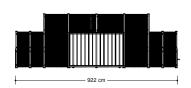

#### **Material**

Pillars and goals in galvanized steel tubes, powder coated in any color of your choice at extra cost. The Basketball board is made of Trespa Meteon. Grilles are manufactured from galvanized pressed gratings and attached to the poles using rubber mountings to reduce noise.