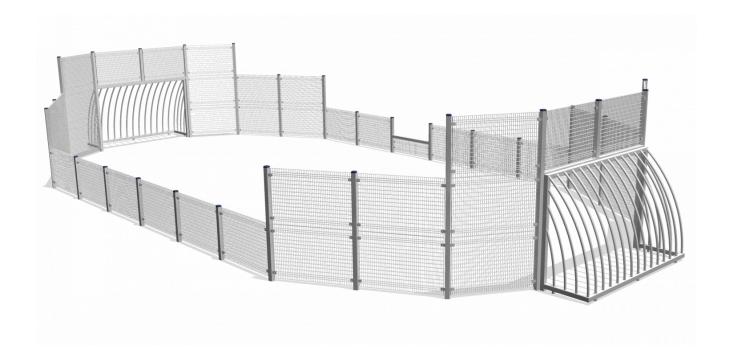

# Sports equipment SPTE230.049

Soccer court

# SPTE230.049

Soccer court

2+

all ages

18.7 x 9.2 x 3.1 m

n.a.

n.a.

# **Playfunctions**

Street play, ball play

#### **Material**

Pillars and goals in galvanized steel tubes, powder coated in any color of your choice at extra cost. The Basketball board is made of Trespa Meteon. Grilles are manufactured from galvanized pressed gratings and attached to the poles using rubber mountings to reduce noise.

## **Anchorage**

The pillars are equipped with base plates. The goals are equipped with ground anchors. In general, it is not necessary to use concrete.