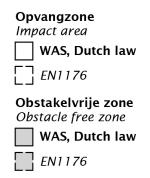

#### **Comments**

The impact area must have impact absorbing properties belonging to the specified free height of fall. The obstacle-free zone shall be completely free of obstacles.