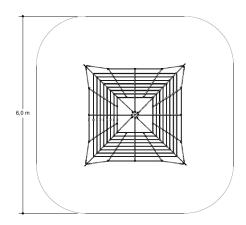

# Climbing pyramid 3 m

1+

4 - 12

3.1 x 3.1 x 4.5 m

6.0 x 6.0 m

6.0 x 6.0 m

3.0 m