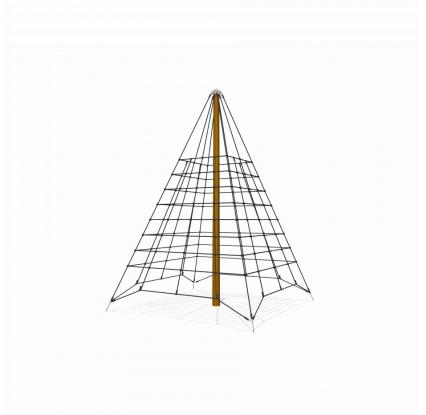

# Climbing pyramid 3 m

1+

4 - 12

3.1 x 3.1 x 4.5 m

6.0 x 6.0 m

6.0 x 6.0 m

3.0 m

# **Playfunctions**

Balancing, climbing equipment, climbing, lounging

#### **Material**

Made of irregularly shaped Acacia Robinia FSC certified wood. This European hardwood had a sustainability of class I according to EN 350 and is free of sapwood. The timber units are finished with stainless steel components 340 / K320-ground quality. Matching slides are stainless steel 304 quality polished stainless steel and all fastenings are A2 quality. The rope constructions are made of vandal resistant 16 mm Hercules rope in the colour black.