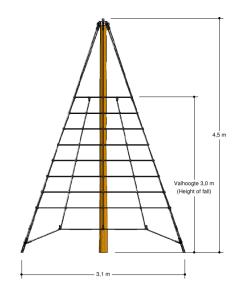

# Climbing pyramid 3 m

1+

4 - 12

3.1 x 3.1 x 4.5 m

6.0 x 6.0 m

6.0 x 6.0 m

3.0 m

#### **Comments**

The impact area must have impact absorbing properties belonging to the specified free height of fall. The obstacle-free zone shall be completely free of obstacles.