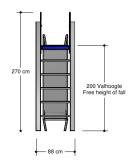

#### Anchorage

The posts go to a depth of 60 cm in the ground with at the bottom a stainless steel plate to increase the support.

Concrete is not required.

#### Comments

If the soil does not contribute to the stability it may be necessary to add concrete.

It is possible to deliver the trespa, nets and powder coating work in other colors. Herefor we will add an additional charge.