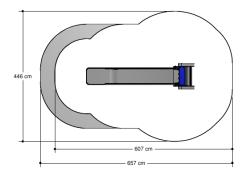

# Nature Play SOLE030.367

Slide





## SOLE030.367

Slide



### Playfunctions

Sliding

#### Material

All metal parts are made of stainless steel 304. Walls of an outdoor quality colored HPL laminate. Connections consist of stainless steel and, where necessary, covered with a plastic cap.

#### Anchorage

The posts go to a depth of 60 cm in the ground with at the bottom a stainless steel plate to increase the support.

Concrete is not required.

#### Comments

If the soil does not contribute to the stability it may be necessary to add concrete.

It is possible to deliver the trespa, nets and powder coating work in other colors. Herefor we will add an additional charge.









EN1176