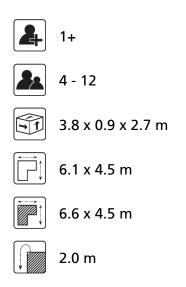

# Nature Play SOLE030.367

Slide





## SOLE030.367

Slide



### Playfunctions

Sliding

#### Material

All metal parts are made of stainless steel 304. Walls of an outdoor quality colored HPL laminate. Connections consist of stainless steel and, where necessary, covered with a plastic cap.

#### Anchorage

The posts go to a depth of 60 cm in the ground with at the bottom a stainless steel plate to increase the support.

Concrete is not required.

#### Comments

If the soil does not contribute to the stability it may be necessary to add concrete.

It is possible to deliver the trespa, nets and powder coating work in other colors. Herefor we will add an additional charge.









EN1176