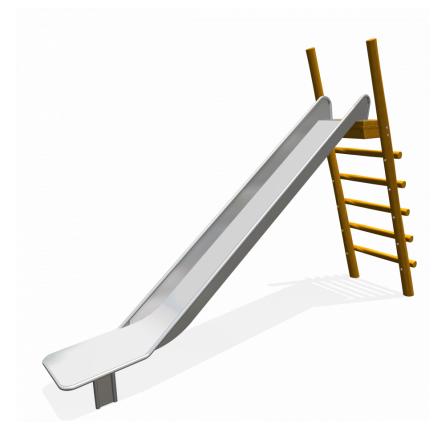

# **Adventure Play** PSTE000.233

Slide

## PSTE000.233

Slide

1+

4 - 12

3.9 x 0.9 x 2.7 m

6.4 x 4.6 m

6.9 x 4.6 m

2.0 m

Sliding

#### **Material**

Made of irregularly shaped Acacia Robinia FSC certified wood. This European hardwood had a sustainability of class I according to EN 350 and is free of sapwood. Matching slides are stainless steel 304 quality polished stainless steel and all fastenings are A2 quality.