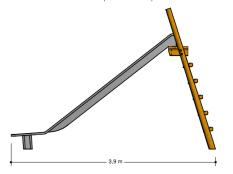

## PSTE000.233

Slide

1+

4 - 12

3.9 x 0.9 x 2.7 m

6.4 x 4.6 m

6.9 x 4.6 m

2.0 m