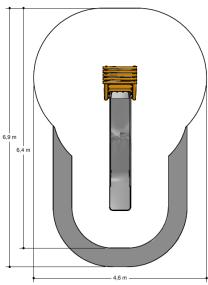

## PSTE000.233

Slide

1+

4 - 12

3.9 x 0.9 x 2.7 m

6.4 x 4.6 m

6.9 x 4.6 m

2.0 m