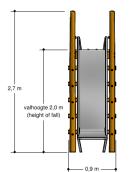

## PSTE000.233

Slide

1+

4 - 12

3.9 x 0.9 x 2.7 m

6.4 x 4.6 m

6.9 x 4.6 m

2.0 m

#### **Comments**

The impact area must have impact absorbing properties belonging to the specified free height of fall. The obstacle-free zone shall be completely free of obstacles.

Opvangzone
Impact area