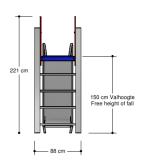

Opvangzone
Impact area

WAS, Dutch law

EN1176

Obstakelvrije zone
Obstacle free zone
WAS, Dutch law

EN1176