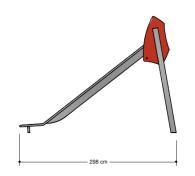

## SOLE030.365

Slide

4 - 12

3.0 x 0.9 x 2.3 m

5.5 x 4.1 m

6.0 x 4.1 m

1.5 m

Sliding