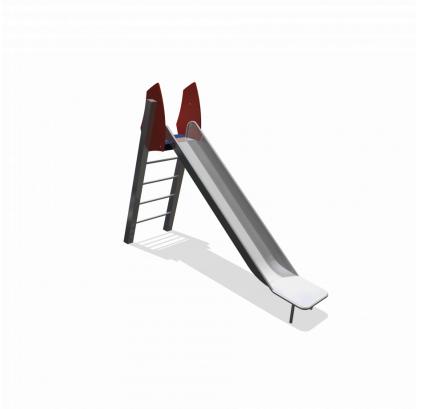

# Nature Play SOLE030.365

Slide

## SOLE030.365

Slide

4 - 12

3.0 x 0.9 x 2.3 m

5.5 x 4.1 m

6.0 x 4.1 m

1.5 m

Sliding

#### **Material**

All metal parts are made of stainless steel 304. Floors, walls, climbing walls have a 'wooden' base and are coverd with a durable plastic coating. Wall and roof panels are an outdoor quality colored HPL laminate. Connections consist of stainless steel and, where necessary, covered with a plastic cap. The ropes are made of 16 mm vandal proof Hercules rope.

### **Anchorage**

The posts go to a depth of 60 cm in the ground with at the bottom a stainless steel plate to increase the support.

Concrete is not required.