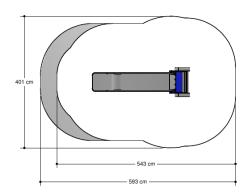

## SOLE030.365

Slide

4 - 12

3.0 x 0.9 x 2.3 m

5.5 x 4.1 m

6.0 x 4.1 m

1.5 m

Sliding

Opvangzone
Impact area

WAS, Dutch law

EN1176

Obstakelvrije zone
Obstacle free zone
WAS, Dutch law

EN1176