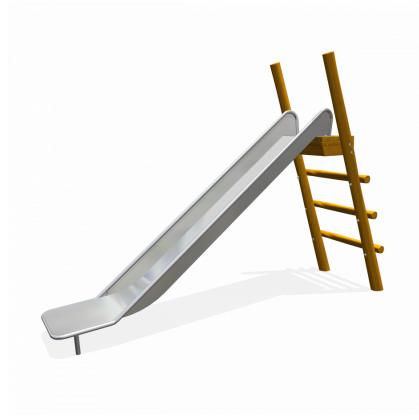

# **Adventure Play** PSTE000.232

Slide

## PSTE000.232

Slide

2 - 6

3.1 x 0.9 x 2.2 m

5.5 x 3.9 m

6.0 x 3.9 m

1.5 m

Sliding

#### **Material**

Made of irregularly shaped Acacia Robinia FSC certified wood. This European hardwood had a sustainability of class I according to EN 350 and is free of sapwood. Matching slides are stainless steel 304 quality polished stainless steel and all fastenings are A2 quality.

### **Anchorage**

Galvanized steel base plates

#### **Comments**

The impact area must have impact absorbing properties belonging to the specified free height of fall. The obstacle-free zone shall be completely free of obstacles.