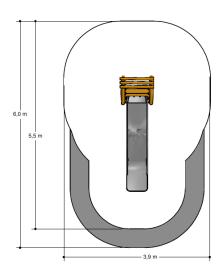

## PSTE000.232

Slide

2 - 6

3.1 x 0.9 x 2.2 m

5.5 x 3.9 m

6.0 x 3.9 m

1.5 m

Sliding