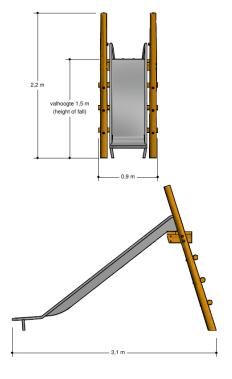

## PSTE000.232

Slide

2 - 6

3.1 x 0.9 x 2.2 m

5.5 x 3.9 m

6.0 x 3.9 m

1.5 m

Sliding

#### **Material**

Made of irregularly shaped Acacia Robinia FSC certified wood. This European hardwood had a sustainability of class I according to EN 350 and is free of sapwood. Matching slides are stainless steel 304 quality polished stainless steel and all fastenings are A2 quality.

#### **Comments**

The impact area must have impact absorbing properties belonging to the specified free height of fall. The obstacle-free zone shall be completely free of obstacles.