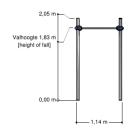

#### Horizontal bar

1+

4 - 12

1.2 x 0.4 x 2.1 m

3.5 x 2.2 m

3.5 x 2.2 m

1.9 m

Tumbling, sway