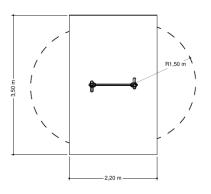

#### Horizontal bar

1+

4 - 12

1.2 x 0.4 x 2.1 m

3.5 x 2.2 m

3.5 x 2.2 m

1.9 m

Tumbling, sway

#### **Comments**

If the soil does not contribute to the stability it may be necessary to add concrete

Opvangzone
Impact area

WAS, Dutch law

EN1176

Obstakelvrije zone
Obstacle free zone
WAS, Dutch law

EN1176