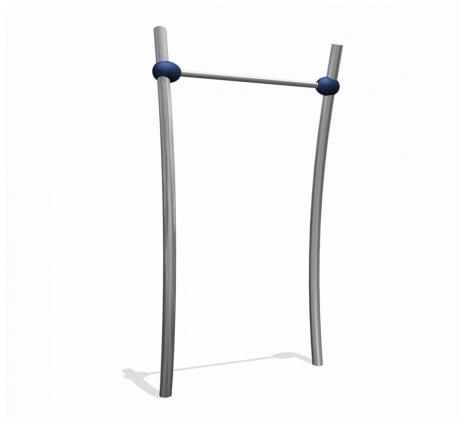

# Pioneer Play SOLE030.225

Horizontal bar

## SOLE030.225

#### Horizontal bar

1+

4 - 12

1.2 x 0.4 x 2.1 m

3.5 x 2.2 m

3.5 x 2.2 m

1.9 m

Tumbling, sway

#### **Material**

The basic material consists of only high quality stainless steel and plastics. All materials are attached with stainless steel fasteners.

### **Anchorage**

The posts will be put 60 cm. in the ground. Depending on the soil concrete will be used.