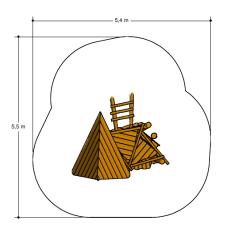

### Sandplay equipment

1+

4 - 12

2.7 x 2.9 x 3.5 m

5.5 x 5.4 m

5.5 x 5.4 m

1.5 m

Climbing, play house, sandplay