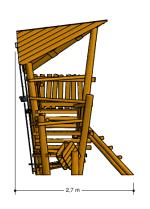

### Sandplay equipment

1+

4 - 12

2.7 x 2.9 x 3.5 m

5.5 x 5.4 m

5.5 x 5.4 m

1.5 m

Climbing, play house, sandplay