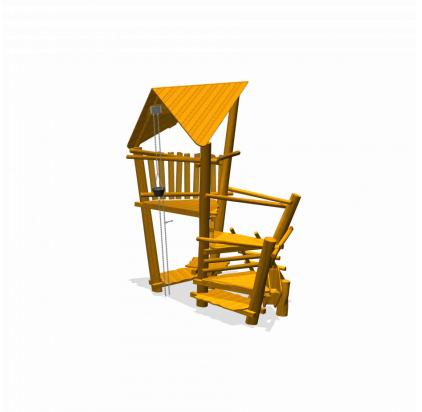

# **Adventure Play** PSTE110.001

Sandplay equipment

### Sandplay equipment

1+

4 - 12

2.7 x 2.9 x 3.5 m

5.5 x 5.4 m

5.5 x 5.4 m

1.5 m

Climbing, play house, sandplay

#### **Material**

Made of irregularly shaped Acacia Robinia FSC certified wood. This European hardwood had a sustainability of class I according to EN 350 and is free of sapwood. The timber units are finished with stainless steel components 340 / K320-ground quality.

#### **Anchorage**

Galvanized steel base plates

#### **Comments**

The impact area must have impact absorbing properties belonging to the specified free height of fall. The obstacle-free zone shall be completely free of obstacles.