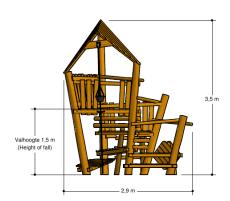

### Sandplay equipment

1+

4 - 12

2.7 x 2.9 x 3.5 m

5.5 x 5.4 m

5.5 x 5.4 m

1.5 m

Climbing, play house, sandplay