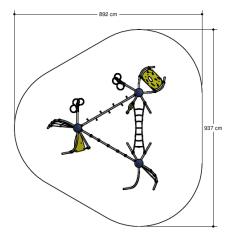

# **Pioneer Play** PNRE030.014

Pioneer Pythagoras 014

Three towers that are connected by different aspects. Will you choose for regular monkey bars, a vertical climbing net or the swaying monkey bars? With this piece of equipment are also sitting poles, sitting platforms, a climbing wall, wokkels to sit on and a climbing net.

## Pioneer Pythagoras 014

1+

4 - 12

8.9 x 5.6 x 2.7 m

9.4 x 9.0 m

9.4 x 9.0 m

2.7 m

### **Playfunctions**

Climbing equipment, climbing, sway, sitting, climbing wall