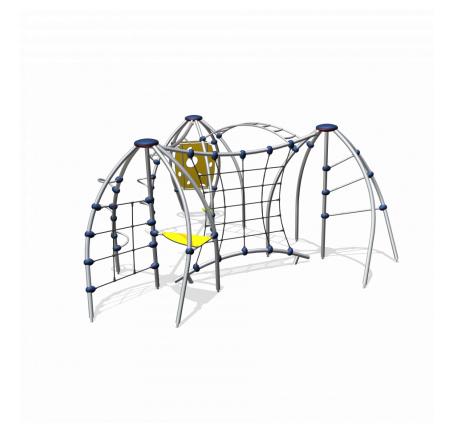

# **Pioneer Play** PNRE030.014

Pioneer Pythagoras 014

Three towers that are connected by different aspects. Will you choose for regular monkey bars, a vertical climbing net or the swaying monkey bars? With this piece of equipment are also sitting poles, sitting platforms, a climbing wall, wokkels to sit on and a climbing net.

## Pioneer Pythagoras 014

1+

4 - 12

8.9 x 5.6 x 2.7 m

9.4 x 9.0 m

9.4 x 9.0 m

2.7 m

### **Playfunctions**

Climbing equipment, climbing, sway, sitting, climbing wall

#### **Material**

The basic material consists of stainless steel, Trespa (thickness 16 mm) and only high-performance plastics. All materials are each attached with stainless steel fasteners.

Nets and ropes of 16 mm. Hercules vandal-resistant rope.