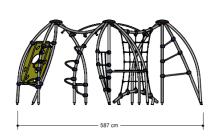

# **Pioneer Play** PNRE030.014

Pioneer Pythagoras 014

Three towers that are connected by different aspects. Will you choose for regular monkey bars, a vertical climbing net or the swaying monkey bars? With this piece of equipment are also sitting poles, sitting platforms, a climbing wall, wokkels to sit on and a climbing net.

## Pioneer Pythagoras 014

1+

4 - 12

8.9 x 5.6 x 2.7 m

9.4 x 9.0 m

9.4 x 9.0 m

2.7 m