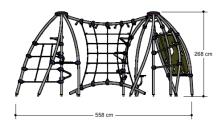

# **Pioneer Play** PNRE030.014

Pioneer Pythagoras 014

Three towers that are connected by different aspects. Will you choose for regular monkey bars, a vertical climbing net or the swaying monkey bars? With this piece of equipment are also sitting poles, sitting platforms, a climbing wall, wokkels to sit on and a climbing net.

## Pioneer Pythagoras 014

1+

4 - 12

8.9 x 5.6 x 2.7 m

9.4 x 9.0 m

9.4 x 9.0 m

2.7 m