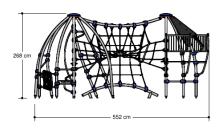

# Pioneer Play PNRE030.001

Pioneer Pythagoras 001

Equipment consists of 2 roof plates, 2 platforms, 2 small seats, a low climbing wall, 3 wokkels, sliding pole, climbing tubes, twisting climbing net, crossing with hand grips, vertical climbing ladder.

### Pioneer Pythagoras 001

4-12

4 - 12

5.8 x 5.5 x 2.7 m

9.4 x 8.9 m

9.4 x 8.9 m

2.7 m

Sliding, climbing equipment, climbing, sway, sitting, crawling