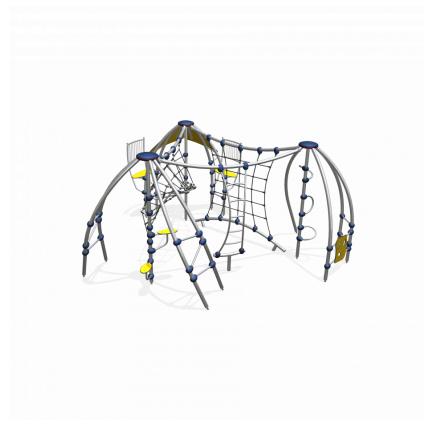

# Pioneer Play PNRE030.001

Pioneer Pythagoras 001

Equipment consists of 2 roof plates, 2 platforms, 2 small seats, a low climbing wall, 3 wokkels, sliding pole, climbing tubes, twisting climbing net, crossing with hand grips, vertical climbing ladder.

### Pioneer Pythagoras 001

4-12

4 - 12

5.8 x 5.5 x 2.7 m

9.4 x 8.9 m

9.4 x 8.9 m

2.7 m

Sliding, climbing equipment, climbing, sway, sitting, crawling