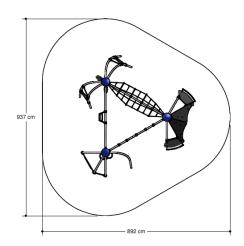

# Pioneer Play PNRE030.001

Pioneer Pythagoras 001

Equipment consists of 2 roof plates, 2 platforms, 2 small seats, a low climbing wall, 3 wokkels, sliding pole, climbing tubes, twisting climbing net, crossing with hand grips, vertical climbing ladder.

### Pioneer Pythagoras 001

4-12

4 - 12

5.8 x 5.5 x 2.7 m

9.4 x 8.9 m

9.4 x 8.9 m

2.7 m

Sliding, climbing equipment, climbing, sway, sitting, crawling