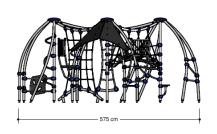

# Pioneer Play PNRE030.001

Pioneer Pythagoras 001

Equipment consists of 2 roof plates, 2 platforms, 2 small seats, a low climbing wall, 3 wokkels, sliding pole, climbing tubes, twisting climbing net, crossing with hand grips, vertical climbing ladder.

### Pioneer Pythagoras 001

4-12

4 - 12

5.8 x 5.5 x 2.7 m

9.4 x 8.9 m

9.4 x 8.9 m

2.7 m

Sliding, climbing equipment, climbing, sway, sitting, crawling