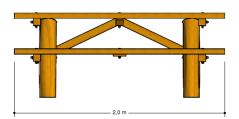

## Picnic bench fixed

1-6

all ages

2.0 x 1.6 x 0.8 m

n.a.

n.a.

#### **Material**

Made of irregularly shaped Acacia Robinia FSC certified wood. This European hardwood had a sustainability of class I according to EN 350 and is free of sapwood. The timber units are finished with stainless steel components 340 / K320-ground quality.

Galvanized steel base plates