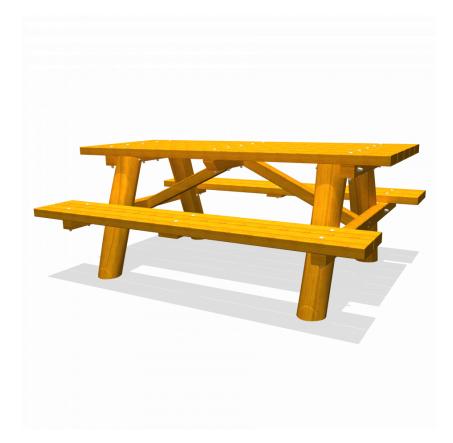

# **Streetfurniture** PSTE000.236

Picnic bench fixed

## Picnic bench fixed

1-6

all ages

2.0 x 1.6 x 0.8 m

n.a.

n.a.

## **Playfunctions**

Sitting