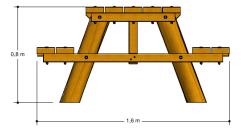

# **Streetfurniture** PSTE000.236

Picnic bench fixed

# PSTE000.236

## Picnic bench fixed



1-6



all ages



2.0 x 1.6 x 0.8 m



n.a.



n.a.



## **Playfunctions**

Sitting

#### **Material**

Made of irregularly shaped Acacia Robinia FSC certified wood. This European hardwood had a sustainability of class I according to EN 350 and is free of sapwood. The timber units are finished with stainless steel components 340 / K320-ground quality.



Galvanized steel base plates

#### **Comments**

The impact area must have impact absorbing properties belonging to the specified free height of fall. The obstacle-free zone shall be completely free of obstacles.