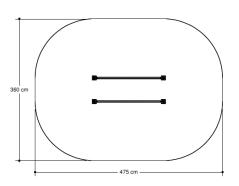

## Opvangzone Impact area WAS, Dutch law

**Obstakelvrije zone** *Obstacle free zone* 

WAS, Dutch law