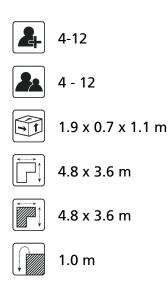

## Opvangzone Impact area WAS, Dutch law

**Obstakelvrije zone** *Obstacle free zone* 

WAS, Dutch law