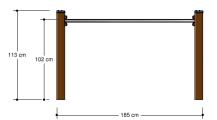

### Anchorage

The posts go to a depth of 60 cm in the ground with at the bottom a stainless steel plate to increase the support.

Concrete is not required.