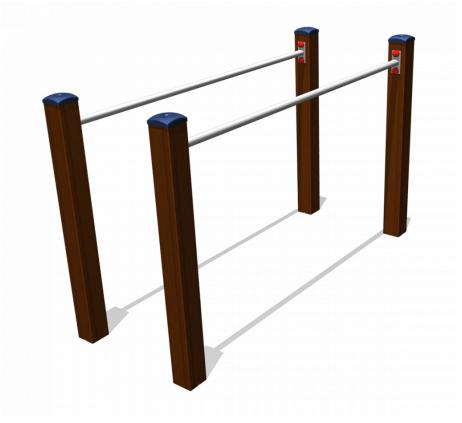

# Nature Play SOLE030.023

Athlete

SOLE030.023

Athlete

Tumbling, balancing, climbing

#### Material

The posts are made of a FSC hardwood with a durability class of 1-2 according to EN 350. The top is covered with a hood. Floors, (climbing) walls and roofs are made of a quality colored HPL laminate. All steel parts are stainless steel. Connections consist of stainless steel and, where necessary, covered with a plastic cap. The ropes are made of 16 mm vandal proof Hercules rope.

### Anchorage

The posts go to a depth of 60 cm in the ground with at the bottom a stainless steel plate to increase the support.

Concrete is not required.