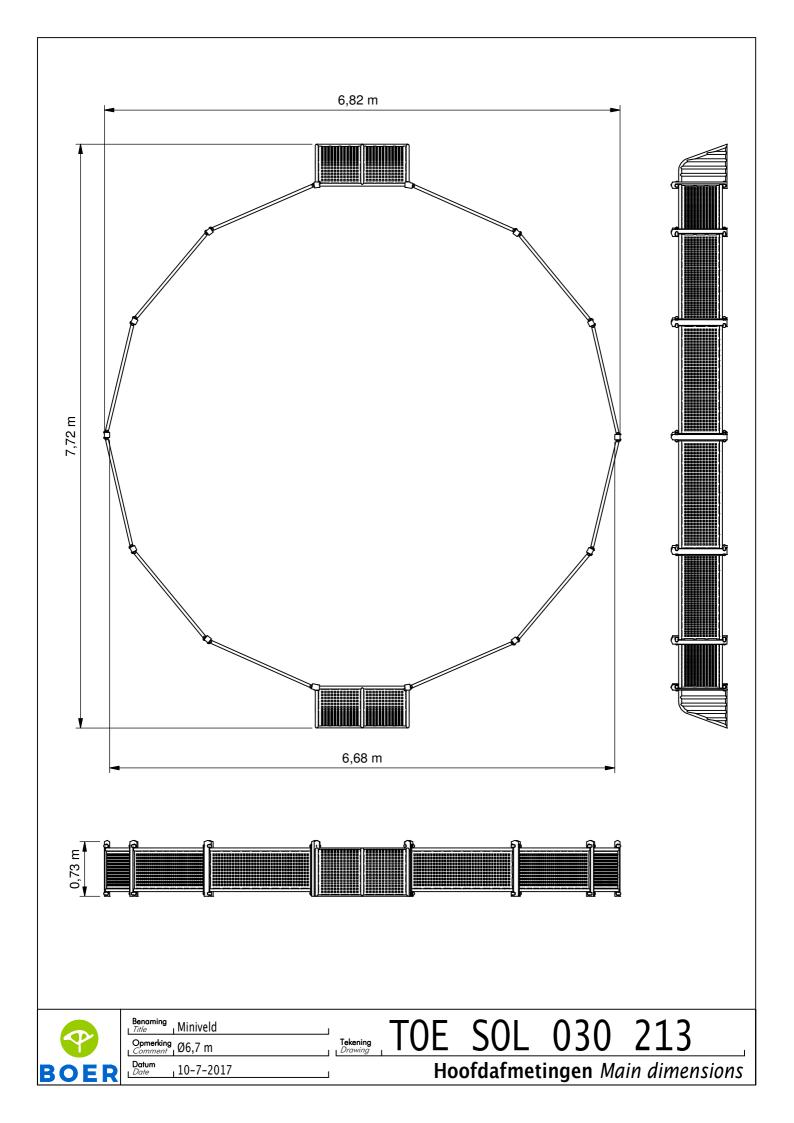

# Minicourt circular Ø 7m

SOLE030.213

### SOLE030.213

Minicourt circular Ø 7m

## **LOGBOOK**

Type indication

(Onderstaand logboek kan gebruikt worden om te voldoen aan de eisen, gesteld in artikel 14 van het Warenwetbesluit Attractie- en Speeltoestellen)

Sports equipment

| Product code                                     | SOLE030.213                                                                                                 |  |  |  |
|--------------------------------------------------|-------------------------------------------------------------------------------------------------------------|--|--|--|
| Name of equipment                                | Pannaveld rond Ø 7m                                                                                         |  |  |  |
| Maximum height of fall                           | n.a.                                                                                                        |  |  |  |
| Year of construction                             | 2017                                                                                                        |  |  |  |
| Certificate                                      | 0183402366                                                                                                  |  |  |  |
| inspection authority                             | NVT<br>-                                                                                                    |  |  |  |
| Name manufacturer                                | BOERplay<br>Hyacintstraat 2 - 4255 HX Nieuwendijk<br>Phone: +31 (0)183 40 23 66<br>Fax: +31 (0)183 40 35 64 |  |  |  |
| name installer                                   |                                                                                                             |  |  |  |
| Description of equipment                         | Minicourt circular Ø 7m                                                                                     |  |  |  |
| Location of equipment                            |                                                                                                             |  |  |  |
| Data about the owner of the play equipment Name: |                                                                                                             |  |  |  |
| Address:                                         |                                                                                                             |  |  |  |
| Postcode and town:                               |                                                                                                             |  |  |  |
| Contact person:                                  |                                                                                                             |  |  |  |
| Telephone number:                                |                                                                                                             |  |  |  |
| Data about the administrator Name:               | of the play equipment                                                                                       |  |  |  |
| Address:                                         |                                                                                                             |  |  |  |
| Postcode and town:                               |                                                                                                             |  |  |  |
| Contact person:                                  |                                                                                                             |  |  |  |
| Telephone number:                                |                                                                                                             |  |  |  |