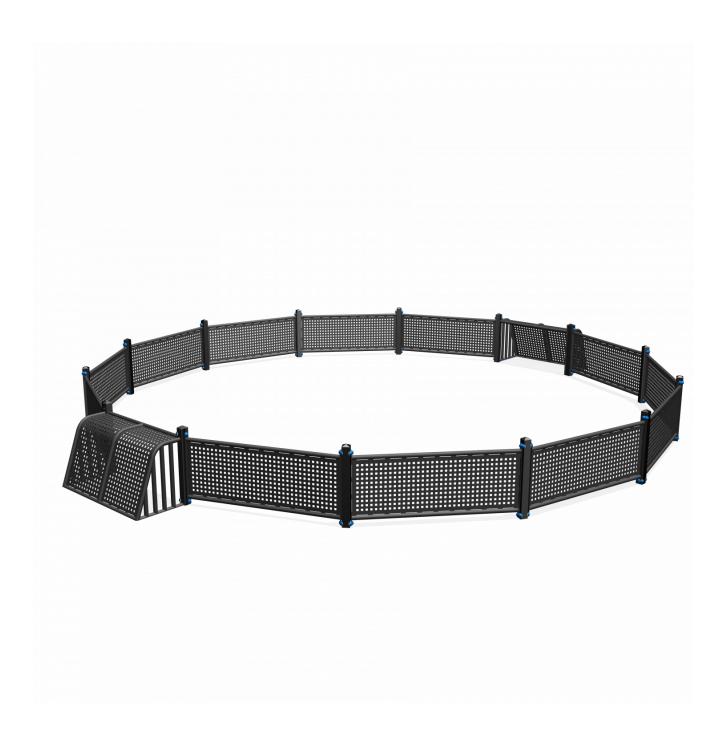

# Minicourt circular Ø 7m

SOLE030.213

### SOLE030.213

Minicourt circular Ø 7m

## **LOGBOOK**

Type indication

(Onderstaand logboek kan gebruikt worden om te voldoen aan de eisen, gesteld in artikel 14 van het Warenwetbesluit Attractie- en Speeltoestellen)

Sports equipment

| Product code                                     | SOLE030.213                                                                                                 |  |  |  |
|--------------------------------------------------|-------------------------------------------------------------------------------------------------------------|--|--|--|
| Name of equipment                                | Pannaveld rond Ø 7m                                                                                         |  |  |  |
| Maximum height of fall                           | n.a.                                                                                                        |  |  |  |
| Year of construction                             | 2017                                                                                                        |  |  |  |
| Certificate                                      | 0183402366                                                                                                  |  |  |  |
| inspection authority                             | NVT<br>-                                                                                                    |  |  |  |
| Name manufacturer                                | BOERplay<br>Hyacintstraat 2 - 4255 HX Nieuwendijk<br>Phone: +31 (0)183 40 23 66<br>Fax: +31 (0)183 40 35 64 |  |  |  |
| name installer                                   |                                                                                                             |  |  |  |
| Description of equipment                         | Minicourt circular Ø 7m                                                                                     |  |  |  |
| Location of equipment                            |                                                                                                             |  |  |  |
| Data about the owner of the play equipment Name: |                                                                                                             |  |  |  |
| Address:                                         |                                                                                                             |  |  |  |
| Postcode and town:                               |                                                                                                             |  |  |  |
| Contact person:                                  |                                                                                                             |  |  |  |
| Telephone number:                                |                                                                                                             |  |  |  |
| Data about the administrator Name:               | of the play equipment                                                                                       |  |  |  |
| Address:                                         |                                                                                                             |  |  |  |
| Postcode and town:                               |                                                                                                             |  |  |  |
| Contact person:                                  |                                                                                                             |  |  |  |
| Telephone number:                                |                                                                                                             |  |  |  |