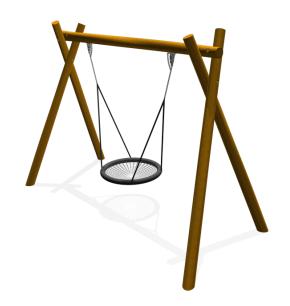

## **Adventure Play** PSTE000.012

Bird's nest swing 2.5m with nest 1m

## PSTE000.012

Bird's nest swing 2.5m with nest 1m

1+

4 - 12

4.3 x 1.9 x 2.8 m

7.8 x 2.3 m

8.8 x 5.3 m

1.5 m

## **Material**

Made of irregularly shaped Acacia Robinia FSC certified wood. This European hardwood had a sustainability of class I according to EN 350 and is free of sapwood. The timber units are finished with stainless steel components 340 / K320/ground quality.

Galvanized steel base plates