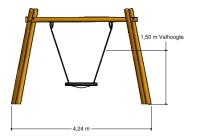

## PSTE000.012

Bird's nest swing 2.5m with nest 1m

1+

4 - 12

4.3 x 1.9 x 2.8 m

7.8 x 2.3 m

8.8 x 5.3 m

1.5 m