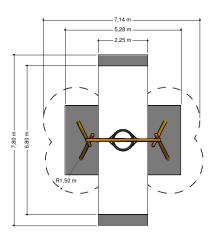

## PSTE000.012

Bird's nest swing 2.5m with nest 1m

1+

4 - 12

4.3 x 1.9 x 2.8 m

7.8 x 2.3 m

8.8 x 5.3 m

1.5 m

| Opvangzone Impact area WAS, Dutch law                  |
|--------------------------------------------------------|
| [] EN1176                                              |
| <b>Obstakelvrije zone</b><br><i>Obstacle free zone</i> |
| WAS BUILDING                                           |
| WAS, Dutch law                                         |