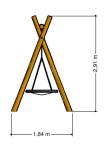

## **Adventure Play** PSTE000.012

Bird's nest swing 2.5m with nest 1m

## PSTE000.012

Bird's nest swing 2.5m with nest 1m

1+

4 - 12

4.3 x 1.9 x 2.8 m

7.8 x 2.3 m

8.8 x 5.3 m

1.5 m