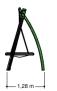

#### Bird's nest swing

2

4 - 12

3.5 x 1.3 x 2.2 m

7.0 x 2.3 m

8.0 x 4.3 m

1.5 m