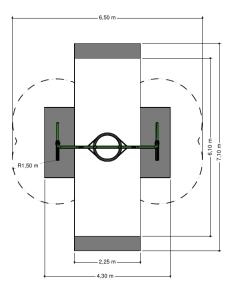

#### Bird's nest swing

2

4 - 12

3.5 x 1.3 x 2.2 m

7.0 x 2.3 m

8.0 x 4.3 m

1.5 m