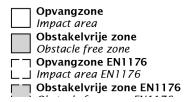

#### Bird's nest swing

2

4 - 12

3.5 x 1.3 x 2.2 m

7.0 x 2.3 m

8.0 x 4.3 m

1.5 m