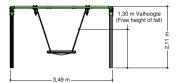

#### Bird's nest swing

2

4 - 12

3.5 x 1.3 x 2.2 m

7.0 x 2.3 m

8.0 x 4.3 m

1.5 m