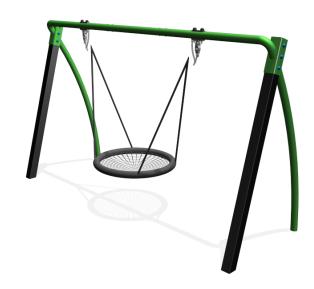

# Free Play FRPE530.001

Bird's nest swing

#### Bird's nest swing

2

4 - 12

3.5 x 1.3 x 2.2 m

7.0 x 2.3 m

8.0 x 4.3 m

1.5 m

#### **Playfunctions**

Swinging, lounging

#### **Material**

Made from recycled Rebo material in the colour black, interconnected using aluminum tubes in the colour green. The assembly- and mounting details in the color blue. The roof and slide are made of ployester. Nets and ropes are made of 16 mm. Hercules vandal-resistant rope. The panels in the unit are made of 19 mm thick plastic HMPE (High Molecular Polyethylene).