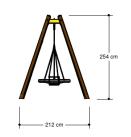

# VRBE008.015

Multi Swing

1-6

1 - 12

7.5 x 2.3 x 2.9 m

7.5 x 6.7 m

8.5 x 8.5 m

1.5 m