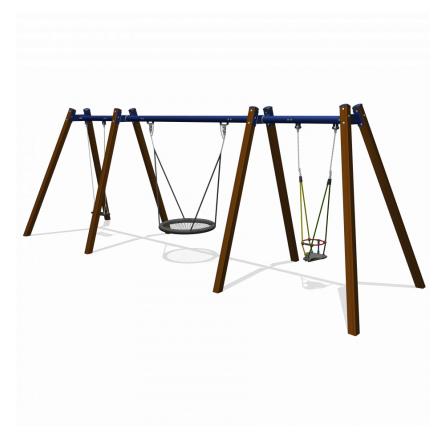

# Nature Play VRBE008.015

Multi Swing

# VRBE008.015

Multi Swing

1-6

1 - 12

7.5 x 2.3 x 2.9 m

7.5 x 6.7 m

8.5 x 8.5 m

1.5 m

## **Playfunctions**

**Swinging** 