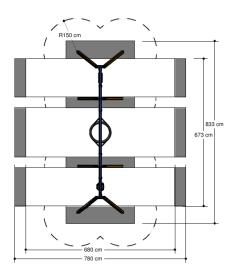

# VRBE008.015

Multi Swing

1-6

1 - 12

7.5 x 2.3 x 2.9 m

7.5 x 6.7 m

8.5 x 8.5 m

1.5 m

#### **Comments**

If the soil does not contribute to the stability it may be necessary to add concrete.

Opvangzone
Impact area

WAS, Dutch law

EN1176

Obstakelvrije zone
Obstacle free zone
WAS, Dutch law

EN1176