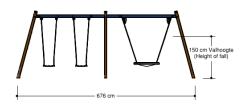

# Nature Play VRBE008.014

Multi swing anti-wrap

Multi swing anti-wrap

VRBE008.014

## Playfunctions

Swinging, lounging