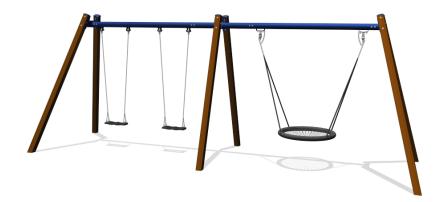

# Nature Play VRBE008.014

Multi swing anti-wrap

Multi swing anti-wrap

VRBE008.014

## Playfunctions

Swinging, lounging

### Material

The poles are made of a FSC hardwood with a durability class of 1-2 according to EN 350. The top is covered with a hood. All steel parts are stainless steel. Connections consist of stainless steel and, where necessary, covered with a plastic cap.

### Anchorage

The posts go to a depth of 60 cm in the ground with at the bottom a steel plate to increase the support. Concrete is not required.