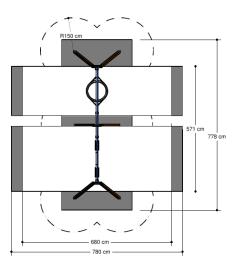

### Anchorage

The posts go to a depth of 60 cm in the ground with at the bottom a steel plate to increase the support. Concrete is not required.

### Comments

If the soil does not contribute to the stability it may be necessary to add concrete.

WAS, Dutch law EN1176 Obstakelvrije zone Obstacle free zone WAS, Dutch law

**Opvangzone** Impact area

EN1176