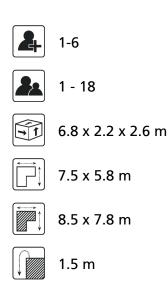

### Comments

If the soil does not contribute to the stability it may be necessary to add concrete.

WAS, Dutch law EN1176 Obstakelvrije zone Obstacle free zone WAS, Dutch law

**Opvangzone** Impact area

EN1176