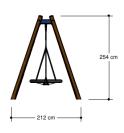

# Nature Play VRBE008.014

Multi swing anti-wrap

Multi swing anti-wrap

VRBE008.014

## Playfunctions

Swinging, lounging