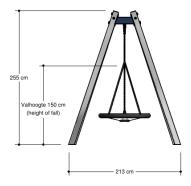

## Anchorage

The posts go to a depth of 60 cm in the ground with at the bottom a steel plate to increase the support. Concrete is not required.

## Comments

If the soil does not contribute to the stability it may be necessary to add concrete.

Opvangzone Impact area WAS, Dutch law EN1176 Obstakelvrije zone Obstacle free zone WAS, Dutch law

EN1176