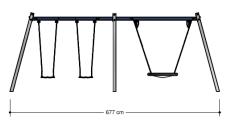

## Nature Play VRBE006.014

Multi Swing

VRBE006.014

Multi Swing

Swinging

## Anchorage

The posts go to a depth of 60 cm in the ground with at the bottom a steel plate to increase the support. Concrete is not required.