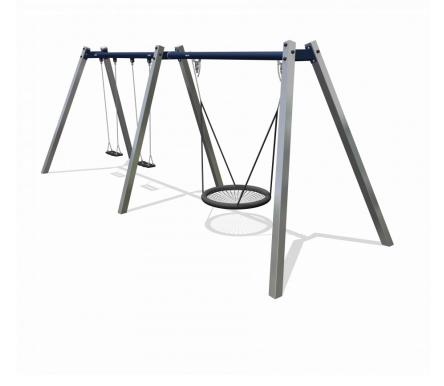

## Nature Play VRBE006.014

Multi Swing

VRBE006.014

Multi Swing

Swinging

## Material

All metal parts are made of stainless steel 304.Connections consist of stainless steel and, where necessary, covered with a plastic cap. The ropes are made of 16 mm vandal proof Hercules rope.

## Anchorage

The posts go to a depth of 60 cm in the ground with at the bottom a steel plate to increase the support. Concrete is not required.