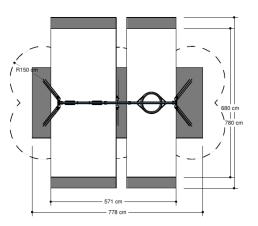

## Comments

If the soil does not contribute to the stability it may be necessary to add concrete.

Opvangzone Impact area WAS, Dutch law EN1176 Obstakelvrije zone Obstacle free zone WAS, Dutch law

EN1176