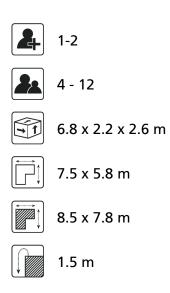

## Nature Play VRBE006.014

Multi Swing





VRBE006.014

Multi Swing





Swinging

## Material

All metal parts are made of stainless steel 304.Connections consist of stainless steel and, where necessary, covered with a plastic cap. The ropes are made of 16 mm vandal proof Hercules rope.

## Anchorage

The posts go to a depth of 60 cm in the ground with at the bottom a steel plate to increase the support. Concrete is not required.

## Comments

If the soil does not contribute to the stability it may be necessary to add concrete.







Opvangzone Impact area WAS, Dutch law EN1176 Obstakelvrije zone Obstacle free zone WAS, Dutch law

EN1176