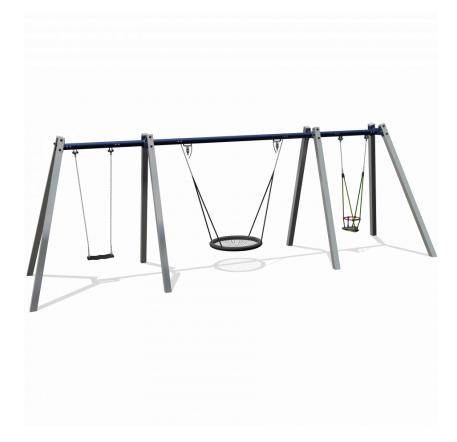

# Nature Play VRBE006.015

Multi Swing

# VRBE006.015

Multi Swing

1-2

4 - 12

7.4 x 2.2 x 2.6 m

7.5 x 6.8 m

8.5 x 8.5 m

1.5 m

### **Playfunctions**

**Swinging** 