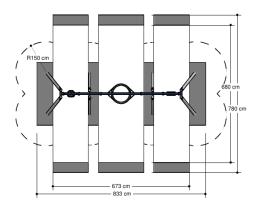

# VRBE006.015

Multi Swing

1-2

4 - 12

7.4 x 2.2 x 2.6 m

7.5 x 6.8 m

8.5 x 8.5 m

1.5 m

#### **Comments**

If the soil does not contribute to the stability it may be necessary to add concrete.

| <b>Opvangzone</b><br>Impact area                    |
|-----------------------------------------------------|
| WAS, Dutch law                                      |
| [] EN1176                                           |
| <b>Obstakelvrije zone</b> <i>Obstacle free zone</i> |
|                                                     |
| WAS, Dutch law                                      |