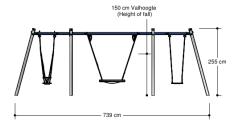

# VRBE006.015

Multi Swing

1-2

4 - 12

7.4 x 2.2 x 2.6 m

7.5 x 6.8 m

8.5 x 8.5 m

1.5 m