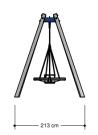

# VRBE006.015

Multi Swing

1-2

4 - 12

7.4 x 2.2 x 2.6 m

7.5 x 6.8 m

8.5 x 8.5 m

1.5 m