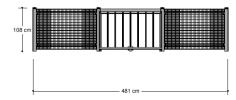

## SPTE230.001

Minicourt 6,3 x 4,7 m

2+

all ages

7.5 x 4.9 x 1.1 m

n.a.

n.a.

#### **Material**

Pillars and goals in galvanized steel tubes, powder coated in any color of your choice at extra cost. The Basketball board is made of Trespa Meteon. Grilles are manufactured from galvanized pressed gratings and attached to the poles using rubber mountings to reduce noise.