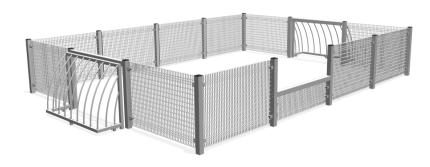

# Sports equipment SPTE230.001

Minicourt 6,3 x 4,7 m

## SPTE230.001

Minicourt 6,3 x 4,7 m

2+

all ages

7.5 x 4.9 x 1.1 m

n.a.

n.a.

### **Playfunctions**

Street play, ball play

#### **Material**

Pillars and goals in galvanized steel tubes, powder coated in any color of your choice at extra cost. The Basketball board is made of Trespa Meteon. Grilles are manufactured from galvanized pressed gratings and attached to the poles using rubber mountings to reduce noise.

#### **Anchorage**

The pillars are equipped with base plates. The goals are equipped with ground anchors. In general, it is not necessary to use concrete.

#### **Comments**

If the circumstances so warrants, add concrete.

| Opvangzone                         |
|------------------------------------|
| Impact area                        |
| WAS, Dutch law                     |
| [] EN1176                          |
| Obstakelvrije zone                 |
| Obstacle free zone                 |
| Obstacle free zone  WAS, Dutch law |