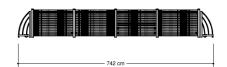

## SPTE230.001

Minicourt 6,3 x 4,7 m

2+

all ages

7.5 x 4.9 x 1.1 m

n.a.

n.a.

#### **Material**

Pillars and goals in galvanized steel tubes, powder coated in any color of your choice at extra cost. The Basketball board is made of Trespa Meteon. Grilles are manufactured from galvanized pressed gratings and attached to the poles using rubber mountings to reduce noise.