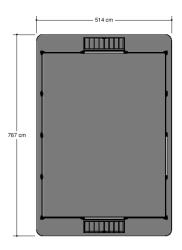

## SPTE230.001

Minicourt 6,3 x 4,7 m

2+

all ages

7.5 x 4.9 x 1.1 m

n.a.

n.a.

#### **Comments**

If the circumstances so warrants, add concrete.

| Opvangzone                         |
|------------------------------------|
| Impact area                        |
| WAS, Dutch law                     |
| [] EN1176                          |
| Obstakelvrije zone                 |
| Obstacle free zone                 |
| Obstacle free zone  WAS, Dutch law |