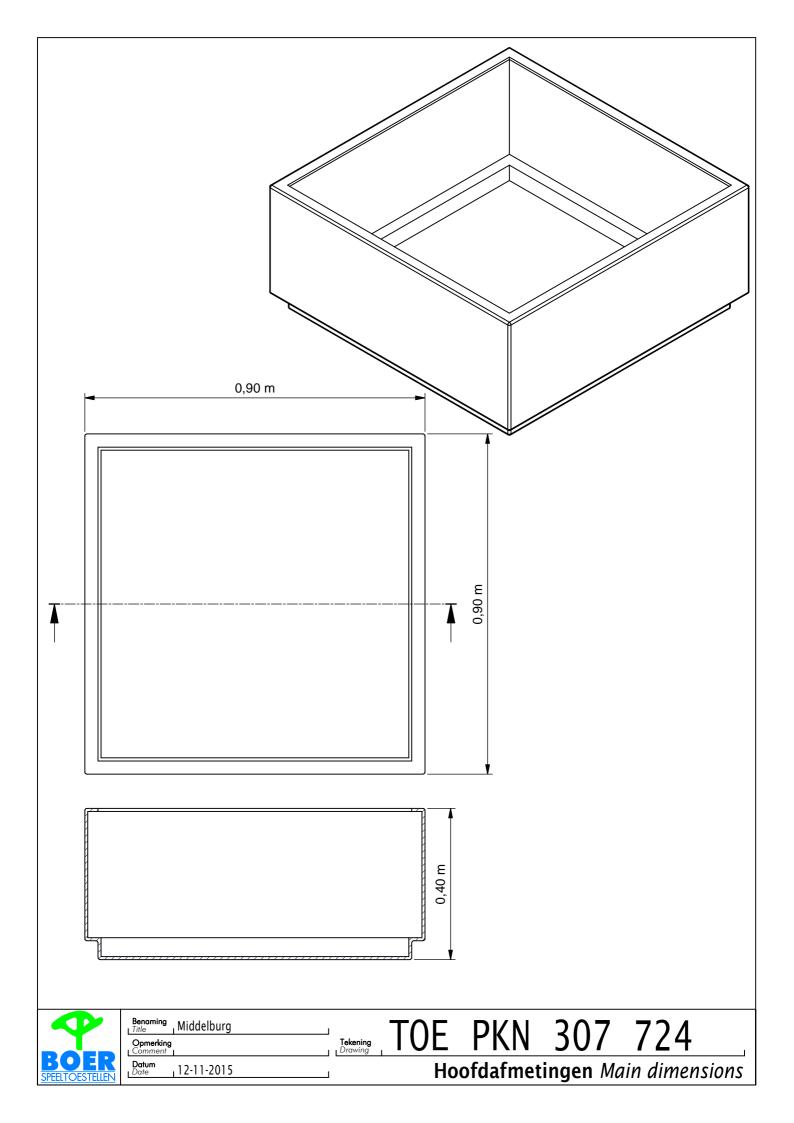

### **Planter Middelburg**

### PKNE307.724 Planter Middelburg

LOGBOOK

(Onderstaand logboek kan gebruikt worden om te voldoen aan de eisen, gesteld in artikel 14 van het Warenwetbesluit Attractie- en Speeltoestellen)

| Type indication                       | Flower- and treeplanters                                                                                    |
|---------------------------------------|-------------------------------------------------------------------------------------------------------------|
| Product code                          | PKNE307.724                                                                                                 |
| Name of equipment                     | Bloembak MIDDELBURG Antraciet                                                                               |
| Maximum height of fall                | n.a.                                                                                                        |
| Year of construction                  | 2017                                                                                                        |
| Certificate                           | 0183402366                                                                                                  |
| inspection authority                  | NVT<br>-                                                                                                    |
| Name manufacturer                     | BOERplay<br>Hyacintstraat 2 - 4255 HX Nieuwendijk<br>Phone: +31 (0)183 40 23 66<br>Fax: +31 (0)183 40 35 64 |
| name installer                        |                                                                                                             |
| Description of equipment              | Planter Middelburg                                                                                          |
| Location of equipment                 |                                                                                                             |
| Data about the owner of the<br>Name:  | play equipment                                                                                              |
| Address:                              |                                                                                                             |
| Postcode and town:                    |                                                                                                             |
| Contact person:                       |                                                                                                             |
| Telephone number:                     |                                                                                                             |
| Data about the administrator<br>Name: | of the play equipment                                                                                       |
| Address:                              |                                                                                                             |
| Postcode and town:                    |                                                                                                             |
| Contact person:                       |                                                                                                             |
| Telephone number:                     |                                                                                                             |