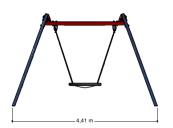

### Metal swing with bird's nest

1+

4 - 12

4.5 x 2.2 x 2.8 m

6.8 x 2.3 m

7.8 x 5.4 m

1.5 m