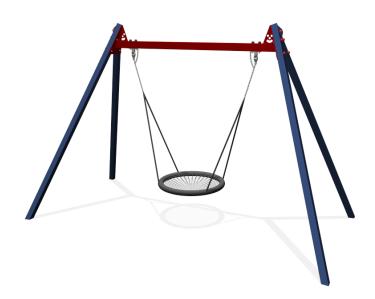

# Classic Play SOLE030.106

Metal swing with bird's nest

### Metal swing with bird's nest

1+

4 - 12

4.5 x 2.2 x 2.8 m

6.8 x 2.3 m

7.8 x 5.4 m

1.5 m

#### **Playfunctions**

Swinging, lounging

#### **Material**

Vertical & horizontal bar of galvanized steel, powder coated. Turn elements of stainless steel with maintenance-free bearings. The swing seat is suspended from a stainless steel short link chain.

#### **Anchorage**

The posts will go 70 cm in the ground.