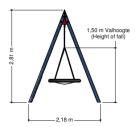

### Metal swing with bird's nest

1+

4 - 12

4.5 x 2.2 x 2.8 m

6.8 x 2.3 m

7.8 x 5.4 m

1.5 m