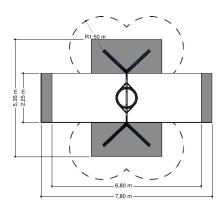

### Metal swing with bird's nest

1+

4 - 12

4.5 x 2.2 x 2.8 m

6.8 x 2.3 m

7.8 x 5.4 m

1.5 m