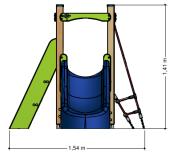

## Combination equipment

1+

1-6 year

3.3 x 1.6 x 1.5 m

2.6 x 1.4 m

4.6 x 6.4 m

0.6 m

Balancing, sliding, combination equipment, climbing