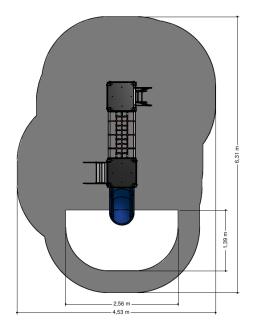

## Combination equipment

1+

1-6 year

3.3 x 1.6 x 1.5 m

2.6 x 1.4 m

4.6 x 6.4 m

0.6 m

Balancing, sliding, combination equipment, climbing