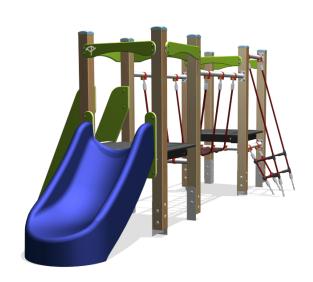

**Basic Play** BPKE260.1GP

Combination equipment

# BPKE260.1GP

## Combination equipment

1+

1-6 year

3.3 x 1.6 x 1.5 m

2.6 x 1.4 m

4.6 x 6.4 m

0.6 m

Balancing, sliding, combination equipment, climbing