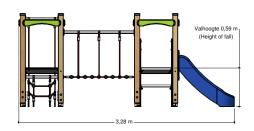

## Combination equipment

1+

1-6 year

3.3 x 1.6 x 1.5 m

2.6 x 1.4 m

4.6 x 6.4 m

0.6 m

Balancing, sliding, combination equipment, climbing