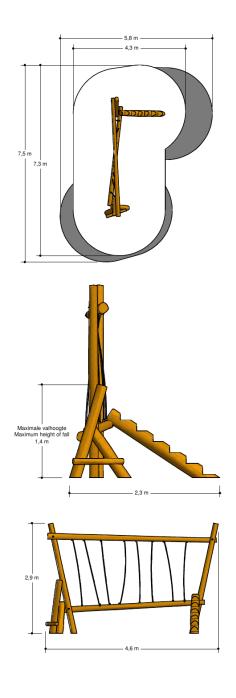

### Comments

The impact area must have impact absorbing properties belonging to the specified free height of fall. The obstacle-free zone shall be completely free of obstacles.

[] EN1176

WAS, Dutch law