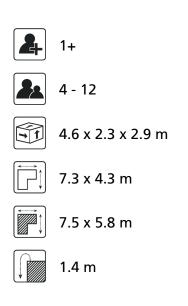

### Comments

The impact area must have impact absorbing properties belonging to the specified free height of fall. The obstacle-free zone shall be completely free of obstacles.

[] EN1176

WAS, Dutch law