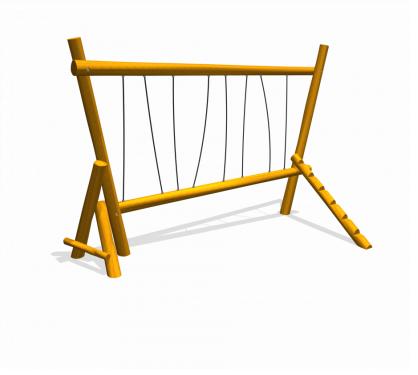

# Adventure Play PSTE105.003

Liana bridge

PSTE105.003

Liana bridge

## Playfunctions

Balancing

### Material

Made of irregularly shaped Acacia Robinia FSC certified wood. This European hardwood had a sustainability of class I according to EN 350 and is free of sapwood. The timber units are finished with stainless steel components 340 / K320-ground quality. Matching slides are stainless steel 304 quality polished stainless steel and all fastenings are A2 quality. The rope constructions are made of vandal resistant 16 mm Hercules rope in the colour black.