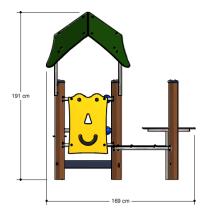

# **Toddler Play** UKPE014.02H

Playhouse

UKPE014.02H

Playhouse

## Playfunctions

Education, play house, street play, sandplay, role play, sitting

## Material

The posts are made of a FSC hardwood with a durability class of 1-2 according to EN 350. The top is covered with a hood. Floors, (climbing) walls and roofs are made of a quality colored HPL laminate. All steel parts are stainless steel. Connections consist of stainless steel and, where necessary, covered with a plastic cap.

## Anchorage

The posts go to a depth of 50 cm into the ground with at the bottom a steel plate to increase the support. Concrete is not required.