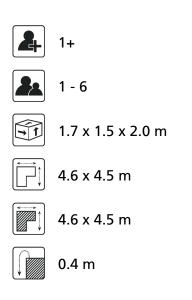

## Anchorage

The posts go to a depth of 50 cm into the ground with at the bottom a steel plate to increase the support. Concrete is not required.

## Comments

If the soil does not contribute to the stability it may be necessary to add concrete.

Opvangzone Impact area WAS, Dutch law EN1176 Obstakelvrije zone Obstacle free zone WAS, Dutch law

EN1176