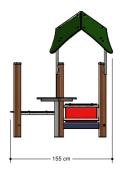

# **Toddler Play** UKPE014.02H

Playhouse

UKPE014.02H

Playhouse

## Playfunctions

Education, play house, street play, sandplay, role play, sitting

## Material

The posts are made of a FSC hardwood with a durability class of 1-2 according to EN 350. The top is covered with a hood. Floors, (climbing) walls and roofs are made of a quality colored HPL laminate. All steel parts are stainless steel. Connections consist of stainless steel and, where necessary, covered with a plastic cap.

## Anchorage

The posts go to a depth of 50 cm into the ground with at the bottom a steel plate to increase the support. Concrete is not required.