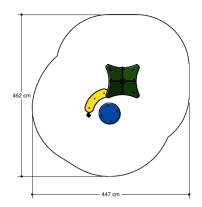

## Comments

If the soil does not contribute to the stability it may be necessary to add concrete.

Opvangzone Impact area WAS, Dutch law EN1176 Obstakelvrije zone Obstacle free zone WAS, Dutch law

EN1176