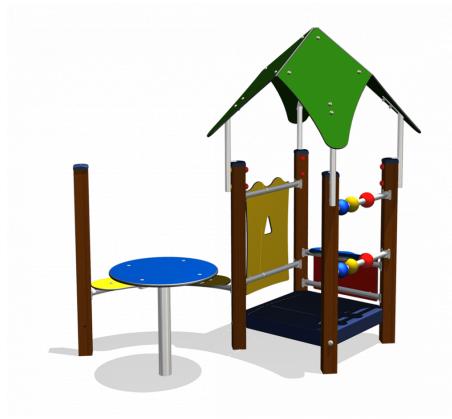

# **Toddler Play** UKPE014.02H

Playhouse

UKPE014.02H

Playhouse

## Playfunctions

Education, play house, street play, sandplay, role play, sitting

## Material

The posts are made of a FSC hardwood with a durability class of 1-2 according to EN 350. The top is covered with a hood. Floors, (climbing) walls and roofs are made of a quality colored HPL laminate. All steel parts are stainless steel. Connections consist of stainless steel and, where necessary, covered with a plastic cap.

## Anchorage

The posts go to a depth of 50 cm into the ground with at the bottom a steel plate to increase the support. Concrete is not required.