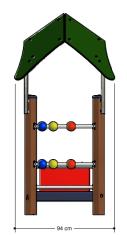

### Playhouse

1+

1 - 6

1.0 x 1.0 x 2.0 m

3.8 x 3.8 m

3.8 x 3.8 m

0.3 m

Education, play house, street play, role play, sitting

#### **Material**

The posts are made of a FSC hardwood with a durability class of 1-2 according to EN 350. The top is covered with a hood. Floors, (climbing) walls and roofs are made of a quality colored HPL laminate. All steel parts are stainless steel. Connections consist of stainless steel and, where necessary, covered with a plastic cap.