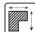

#### **Comments**

If the soil does not contribute to the stability it may be necessary to add concrete.

Opvangzone
Impact area

WAS, Dutch law

EN1176

Obstakelvrije zone
Obstacle free zone
WAS, Dutch law

EN1176