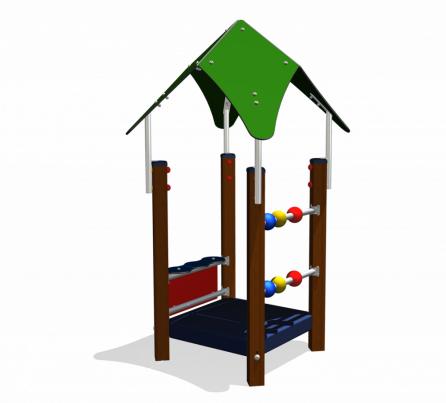

### Playhouse

1+

1 - 6

1.0 x 1.0 x 2.0 m

3.8 x 3.8 m

3.8 x 3.8 m

0.3 m

Education, play house, street play, role play, sitting

#### **Material**

The posts are made of a FSC hardwood with a durability class of 1-2 according to EN 350. The top is covered with a hood. Floors, (climbing) walls and roofs are made of a quality colored HPL laminate. All steel parts are stainless steel. Connections consist of stainless steel and, where necessary, covered with a plastic cap.