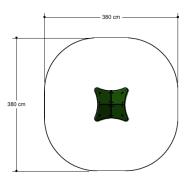

### Playhouse

1+

1 - 6

1.0 x 1.0 x 2.0 m

3.8 x 3.8 m

3.8 x 3.8 m

0.3 m

Education, play house, street play, role play, sitting

#### **Comments**

If the soil does not contribute to the stability it may be necessary to add concrete.

Opvangzone
Impact area

WAS, Dutch law

EN1176

Obstakelvrije zone
Obstacle free zone
WAS, Dutch law

EN1176