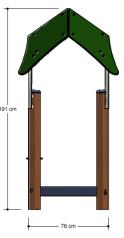

### Playhouse

1+

1 - 6

1.0 x 1.0 x 2.0 m

3.8 x 3.8 m

3.8 x 3.8 m

0.3 m

Education, play house, street play, role play, sitting

#### **Material**

The posts are made of a FSC hardwood with a durability class of 1-2 according to EN 350. The top is covered with a hood. Floors, (climbing) walls and roofs are made of a quality colored HPL laminate. All steel parts are stainless steel. Connections consist of stainless steel and, where necessary, covered with a plastic cap.

#### **Anchorage**

The posts go to a depth of 50 cm into the ground with at the bottom a steel plate to increase the support. Concrete is not required.