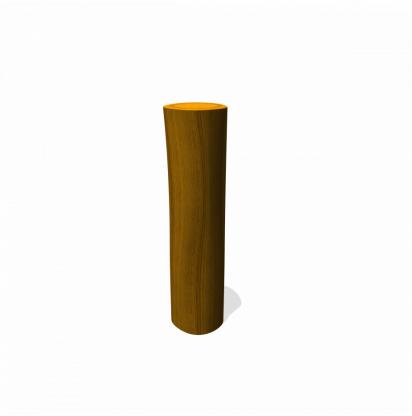

# **Adventure Play** PSTE000.062

Leap frog post 60 cm-90 cm

## PSTE000.062

Leap frog post 60 cm-90 cm

1

4 - 12

0.2 x 0.2 x 0.9 m

3.5 x 3.5 m

3.5 x 3.5 m

0.9 m

### **Playfunctions**

Jumping

#### **Material**

Made of irregularly shaped Acacia Robinia FSC certified wood. This European hardwood had a sustainability of class I according to EN 350 and is free of sapwood. The timber units are finished with stainless steel components 340 / K320-ground quality.