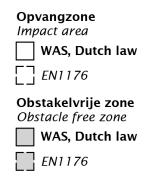

#### **Comments**

The impact area must have impact absorbing properties belonging to the specified free height of fall. The obstacle-free zone shall be completely free of obstacles.