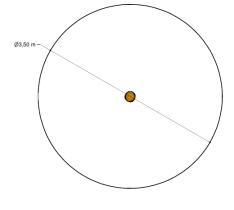

## PSTE000.062

Leap frog post 60 cm-90 cm

1

4 - 12

0.2 x 0.2 x 0.9 m

3.5 x 3.5 m

3.5 x 3.5 m

0.9 m