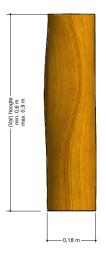

## PSTE000.062

Leap frog post 60 cm-90 cm

1

4 - 12

0.2 x 0.2 x 0.9 m

3.5 x 3.5 m

3.5 x 3.5 m

0.9 m

#### **Material**

Made of irregularly shaped Acacia Robinia FSC certified wood. This European hardwood had a sustainability of class I according to EN 350 and is free of sapwood. The timber units are finished with stainless steel components 340 / K320-ground quality.