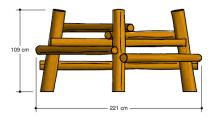

# Streetfurniture PSTE000.210

Lean bench

# PSTE000.210

### Lean bench



1+



all ages



2.2 x 1.9 x 1.1 m



n.a.



n.a.



# **Playfunctions**

Sitting

#### **Material**

Made of irregularly shaped Acacia Robinia FSC certified wood. This European hardwood had a sustainability of class I according to EN 350 and is free of sapwood. The timber units are finished with stainless steel components 340 / K320-ground quality.



## **Anchorage**

Galvanized steel base plates

#### **Comments**

The impact area must have impact absorbing properties belonging to the specified free height of fall. The obstacle-free zone shall be completely free of obstacles.



| <b>Opvangzone</b><br>Impact area  |
|-----------------------------------|
| WAS, Dutch law                    |
| [] EN1176                         |
| Obstakelvrije zone                |
| Obstacle free zone                |
| Obstacle free zone WAS, Dutch law |