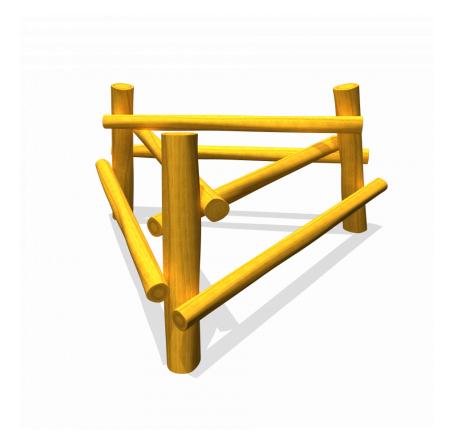

# Streetfurniture PSTE000.210

Lean bench

### Lean bench

1+

all ages

2.2 x 1.9 x 1.1 m

n.a.

n.a.

# **Playfunctions**

Sitting