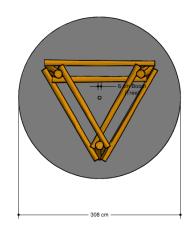

#### **Comments**

The impact area must have impact absorbing properties belonging to the specified free height of fall. The obstacle-free zone shall be completely free of obstacles.

| <b>Opvangzone</b><br>Impact area  |
|-----------------------------------|
| WAS, Dutch law                    |
| [] EN1176                         |
| Obstakelvrije zone                |
| Obstacle free zone                |
| Obstacle free zone WAS, Dutch law |