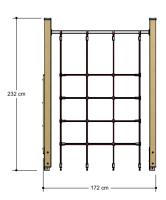

## Climbing equipment

1+

4-12 year

1.8 x 1.7 x 2.4 m

4.8 x 4.6 m

4.8 x 4.6 m

1.5 m

Climbing equipment, climbing, climbing wall

#### **Material**

Poles are made of an FSC preserved solid pine wood. The top is covered with a pole cap. All metal parts are powder coated aluminum. Connections are, where necessary, covered with a plastic cap. Nets and ropes are made of 16 mm vandal proof Hercules rope.