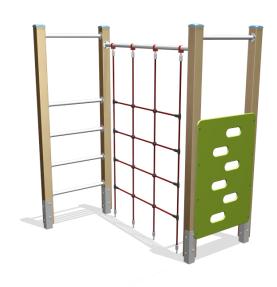

# **Basic Play** BBPE070.3G

Climbing equipment

# **BBPE070.3G**

## Climbing equipment

1+

4-12 year

1.8 x 1.7 x 2.4 m

4.8 x 4.6 m

4.8 x 4.6 m

1.5 m

Climbing equipment, climbing, climbing wall

#### **Material**

Poles are made of an FSC preserved solid pine wood. The top is covered with a pole cap. All metal parts are powder coated aluminum. Connections are, where necessary, covered with a plastic cap. Nets and ropes are made of 16 mm vandal proof Hercules rope.

### **Anchorage**

The posts are anchored into the ground with galvanized steel ground anchors. These go to a depth of 50 cm in the ground and are attached to the underside with a plate to increase the support. Concrete is not required.