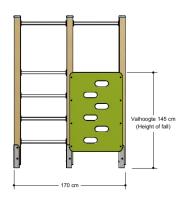

## Climbing equipment

1+

4-12 year

1.8 x 1.7 x 2.4 m

4.8 x 4.6 m

4.8 x 4.6 m

1.5 m

Climbing equipment, climbing, climbing wall

#### **Material**

Poles are made of an FSC preserved solid pine wood. The top is covered with a pole cap. All metal parts are powder coated aluminum. Connections are, where necessary, covered with a plastic cap. Nets and ropes are made of 16 mm vandal proof Hercules rope.