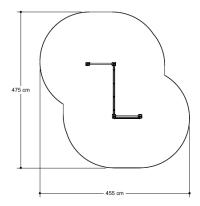

## Climbing equipment

1+

4-12 year

1.8 x 1.7 x 2.4 m

4.8 x 4.6 m

4.8 x 4.6 m

1.5 m

Climbing equipment, climbing, climbing wall