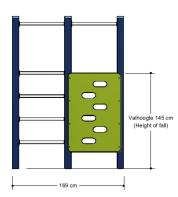

### Climbing equipment

1+

4-12 year

1.8 x 1.7 x 2.4 m

4.8 x 4.6 m

4.8 x 4.6 m

1.5 m

Climbing equipment, climbing, climbing wall

#### **Material**

Poles are made of powder coated aluminium. The top is covered with a pole cap. All metal parts are powder coated aluminum. Connections are, where necessary, covered with a plastic cap. Nets and ropes are made of 16 mm vandal proof Hercules rope. The climbing wall is made an outdoor quality colored HMPE 19mm thick.