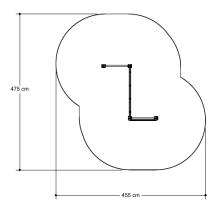

### Climbing equipment

1+

4-12 year

1.8 x 1.7 x 2.4 m

4.8 x 4.6 m

4.8 x 4.6 m

1.5 m

Climbing equipment, climbing, climbing wall