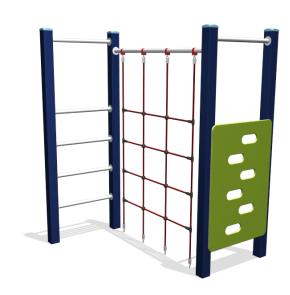

### Climbing equipment

1+

4-12 year

1.8 x 1.7 x 2.4 m

4.8 x 4.6 m

4.8 x 4.6 m

1.5 m

Climbing equipment, climbing, climbing wall

#### **Material**

Poles are made of powder coated aluminium. The top is covered with a pole cap. All metal parts are powder coated aluminum. Connections are, where necessary, covered with a plastic cap. Nets and ropes are made of 16 mm vandal proof Hercules rope. The climbing wall is made an outdoor quality colored HMPE 19mm thick.