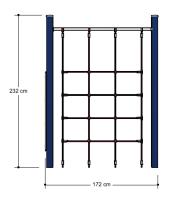

### Climbing equipment

1+

4-12 year

1.8 x 1.7 x 2.4 m

4.8 x 4.6 m

4.8 x 4.6 m

1.5 m

Climbing equipment, climbing, climbing wall

#### **Material**

Poles are made of powder coated aluminium. The top is covered with a pole cap. All metal parts are powder coated aluminum. Connections are, where necessary, covered with a plastic cap. Nets and ropes are made of 16 mm vandal proof Hercules rope. The climbing wall is made an outdoor quality colored HMPE 19mm thick.