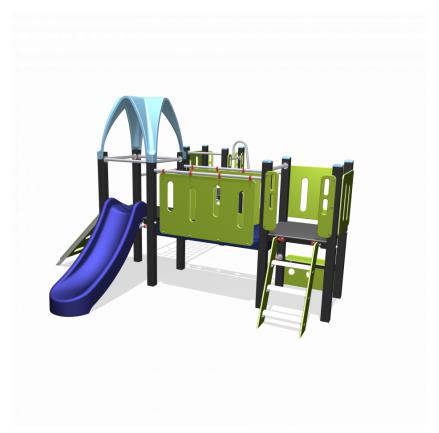

# **Basic Play** BBPE360.2KP

Combination equipment

# BBPE360.2KP

# Combination equipment

1+

1-8 year

4.3 x 5.2 x 2.6 m

7.2 x 7.7 m

7.2 x 8.2 m

1.0 m

# **Playfunctions**

Education, balancing, sliding, combination equipment, climbing, role play, climbing wall