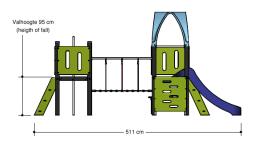

# Combination equipment

1+

1-8 year

4.3 x 5.2 x 2.6 m

7.2 x 7.7 m

7.2 x 8.2 m

1.0 m