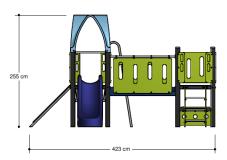

# Combination equipment

1+

1-8 year

4.3 x 5.2 x 2.6 m

7.2 x 7.7 m

7.2 x 8.2 m

1.0 m