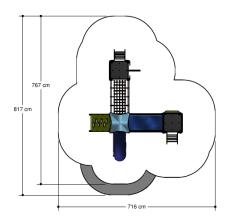

# Combination equipment

1+

1-8 year

4.3 x 5.2 x 2.6 m

7.2 x 7.7 m

7.2 x 8.2 m

1.0 m