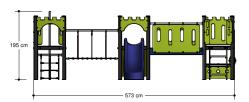

## BBPE360.1KP

Castle

1+

1-8 year

5.8 x 3.2 x 2.0 m

8.8 x 5.6 m

8.8 x 6.1 m

1.0 m