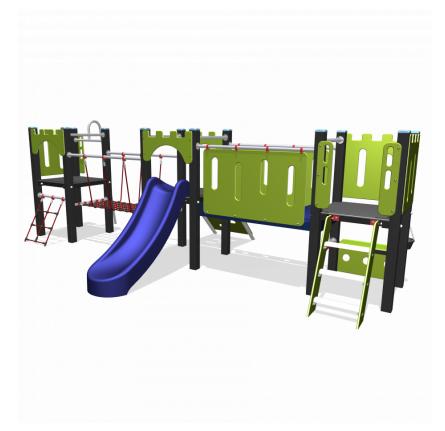

# **Basic Play** BBPE360.1KP

Castle

## BBPE360.1KP

Castle

1+

1-8 year

5.8 x 3.2 x 2.0 m

8.8 x 5.6 m

8.8 x 6.1 m

1.0 m

### **Playfunctions**

Balancing, sliding, combination equipment, climbing, sandplay, role play