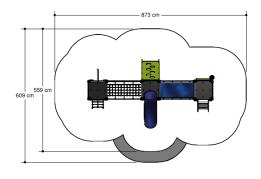

## BBPE360.1KP

Castle

1+

1-8 year

5.8 x 3.2 x 2.0 m

8.8 x 5.6 m

8.8 x 6.1 m

1.0 m