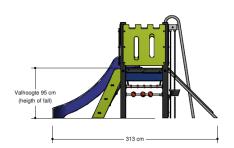

## BBPE360.1KP

Castle

1+

1-8 year

5.8 x 3.2 x 2.0 m

8.8 x 5.6 m

8.8 x 6.1 m

1.0 m