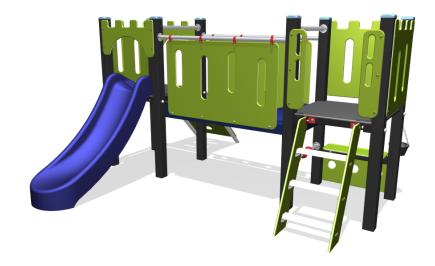

# **Basic Play** BBPE260.2KP

Castle

# BBPE260.2KP

Castle

## Playfunctions

Education, balancing, sliding, combination equipment, sandplay, role play