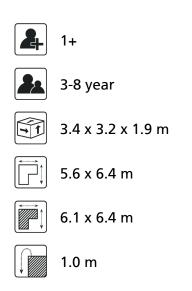

# **Basic Play** BBPE260.2KP

Castle

# BBPE260.2KP

Castle



## Playfunctions

Education, balancing, sliding, combination equipment, sandplay, role play

### Material

Stands are made of Rebo recycled material which is coloured black. Floors are made of LDPE and Rebo. Panels are constructed of HMPE. The slide is made of fibreglass reinforced coloured polyester. Nuts and bolts are covered by coloured plastic caps. The bucket is made of rubber and attached by a short link chain made of stainless steel. The gutters are made of glass/fibre protected polyester.

#### Anchorage

The posts are anchored into the ground with galvanized steel ground anchors. These go to a depth of 50 cm in the ground and are attached to the underside with a plate to increase the support. Concrete is not required.

#### Comments

When the soil does not contribute to the stab