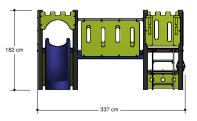

ng, combination equipment, sandplay, role play

### Material

Stands are made of Rebo recycled material which is coloured black. Floors are made of LDPE and Rebo. Panels are constructed of HMPE. The slide is made of fibreglass reinforced coloured polyester. Nuts and bolts are covered by coloured plastic caps. The bucket is made of rubber and attached by a short link chain made of stainless steel. The gutters are made of glass/fibre protected polyester.

#### Anchorage

The posts are anchored into the ground with galvanized steel ground anchors. These go to a depth of 50 cm in the ground and are attached to the underside with a plate to increase the support. Concrete is not required.

#### Comments

When the soil does not contribute to the stability, it may be necessary to add concrete.