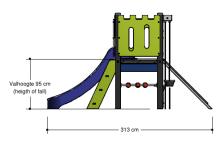

, combination equipment, sandplay, role play

### Material

Stands are made of Rebo recycled material which is coloured black. Floors are made of LDPE and Rebo. Panels are constructed of HMPE. The slide is made of fibreglass reinforced coloured polyester. Nuts and bolts are covered by coloured plastic caps. The bucket is made of rubber and attached by a short link chain made of stainless steel. The gutters are made of glass/fibre protected polyester.

#### Anchorage

The posts are anchored into the ground with galvanized steel ground anchors. These go to a depth of 50 cm in the ground and are attached to the underside with a plate to increase the support. Concrete is not required.

#### Comments

When the soil does not contribute to the stability, it may be necessary to add concrete.