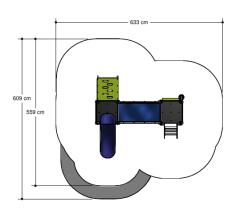

ding, combination equipment, sandplay, role play

### Material

Stands are made of Rebo recycled material which is coloured black. Floors are made of LDPE and Rebo. Panels are constructed of HMPE. The slide is made of fibreglass reinforced coloured polyester. Nuts and bolts are covered by coloured plastic caps. The bucket is made of rubber and attached by a short link chain made of stainless steel. The gutters are made of glass/fibre protected polyester.

#### Anchorage

The posts are anchored into the ground with galvanized steel ground anchors. These go to a depth of 50 cm in the ground and are attached to the underside with a plate to increase the support. Concrete is not required.

#### Comments

When the soil does not contribute to the stability, it may be necessary to add concrete.