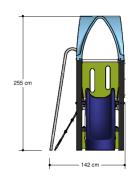

Poles are made of an recycled plastic. The top is covered with a roof or a pole cap. Floors are completly recyclable and have a have a anti/slip profile. Climbing walls and walls of an outdoor quality colored 19 mm thick HMPE. Slides are made of stained glass reinforced polyester. All metal parts are powder coated aluminum. Connections are, where necessary, covered with a plastic cap. Nets and ropes are made of 16 mm vandal proof Hercules rope.

### **Anchorage**

The posts are anchored into the ground with galvanized steel ground anchors. These go to a depth of 50 cm in the ground and are attached to the underside with a plate to increase the support. Concrete is not required.

#### **Comments**

When the soil does not contribute to the stability, it may be necessary to add concrete.