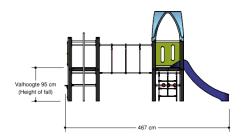

oles are made of an recycled plastic. The top is covered with a roof or a pole cap. Floors are completly recyclable and have a have a anti/slip profile. Climbing walls and walls of an outdoor quality colored 19 mm thick HMPE. Slides are made of stained glass reinforced polyester. All metal parts are powder coated aluminum. Connections are, where necessary, covered with a plastic cap. Nets and ropes are made of 16 mm vandal proof Hercules rope.

### **Anchorage**

The posts are anchored into the ground with galvanized steel ground anchors. These go to a depth of 50 cm in the ground and are attached to the underside with a plate to increase the support. Concrete is not required.

#### **Comments**

When the soil does not contribute to the stability, it may be necessary to add concrete.