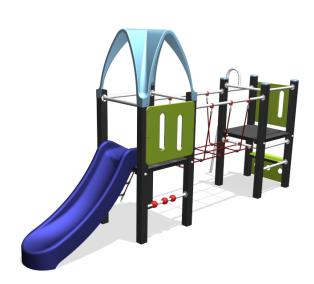

# **Basic Play** BBPE210.4KP

Combination equipment

Consists of two towers with a roof, provided with: walking net, counting bulbs, a slide, balancing net, a small window and a sliding pole

# BBPE210.4KP

## Combination equipment

1-8 year

4.7 x 1.5 x 2.6 m

7.2 x 4.5 m

7.7 x 4.5 m

# **Playfunctions**

Education, balancing, sliding, combination equipment, climbing