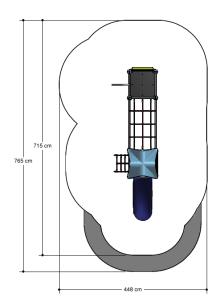

# **Basic Play** BBPE210.4KP

Combination equipment

Consists of two towers with a roof, provided with: walking net, counting bulbs, a slide, balancing net, a small window and a sliding pole

## Combination equipment

1-8 year

4.7 x 1.5 x 2.6 m

7.2 x 4.5 m

7.7 x 4.5 m