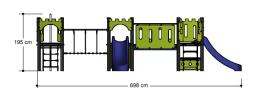

## BBPE360.5KP

Castle

1+

1-8 year

7.0 x 3.2 x 2.0 m

9.6 x 5.6 m

10.1 x 6.1 m

1.0 m