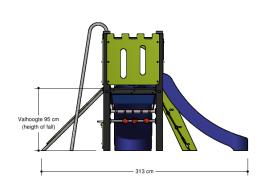

## BBPE360.5KP

Castle

1+

1-8 year

7.0 x 3.2 x 2.0 m

9.6 x 5.6 m

10.1 x 6.1 m

1.0 m