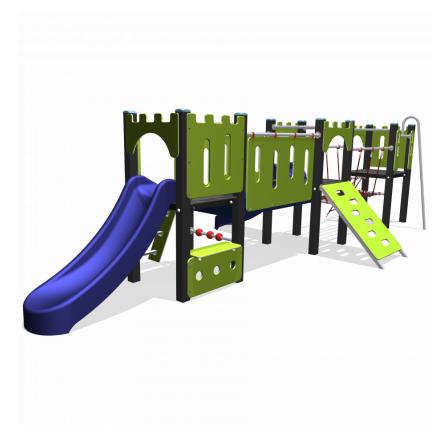

# **Basic Play** BBPE360.5KP

Castle

## BBPE360.5KP

Castle

1+

1-8 year

7.0 x 3.2 x 2.0 m

9.6 x 5.6 m

10.1 x 6.1 m

1.0 m

### **Playfunctions**

Education, balancing, sliding, combination equipment, climbing, role play