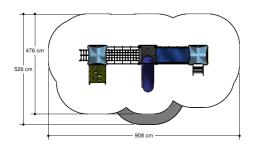

# Combination equipment

1+

1-8 year

6.2 x 2.3 x 2.6 m

9.1 x 4.8 m

9.1 x 5.3 m

1.0 m