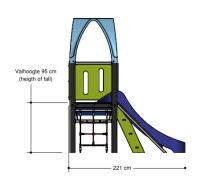

# Combination equipment

1+

1-8 year

6.2 x 2.3 x 2.6 m

9.1 x 4.8 m

9.1 x 5.3 m

1.0 m