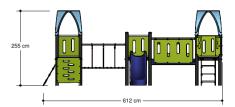

# Combination equipment

1+

1-8 year

6.2 x 2.3 x 2.6 m

9.1 x 4.8 m

9.1 x 5.3 m

1.0 m