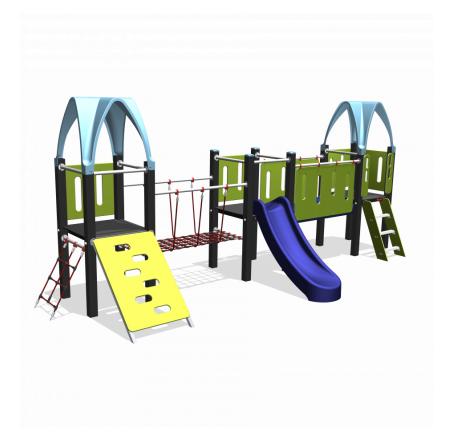

# **Basic Play** BBPE360.4KP

Combination equipment

# BBPE360.4KP

# Combination equipment

1+

1-8 year

6.2 x 2.3 x 2.6 m

9.1 x 4.8 m

9.1 x 5.3 m

1.0 m

# **Playfunctions**

Education, balancing, sliding, combination equipment, climbing